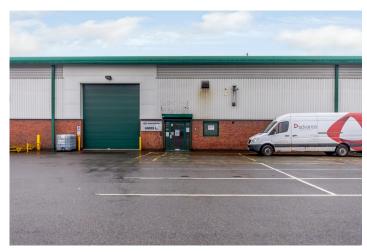

# High quality industrial space with office accommodation

This unit can be occupied for a diverse range of uses, including light industrial and manufacturing, storage, trade counter and leisure (subject to change of use). Benefitting from generous front of unit car parking and good loading and circulation space, the unit contains modern office accommodation, WC and kitchen facilities.

## Unit Summary

- Car Parking
- WC Facilities
- Electric Roller Shutter Doo
- Office Accommodation
- Well Maintained Estate
- Flexible Space