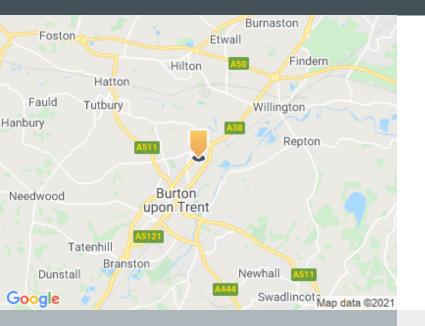

#### Location

The Business Park is situated off Brunel Drive in Stretton, approximately two miles to the north of Burton-upon-Trent town centre and half a mile from the A38 Claymills junction, which provides excellent accessibility to the national motorway network

#### Road

Stretton Business Park is located half a mile from the A38 Claymills iunction, providing excellent links throughout the UK motorway network