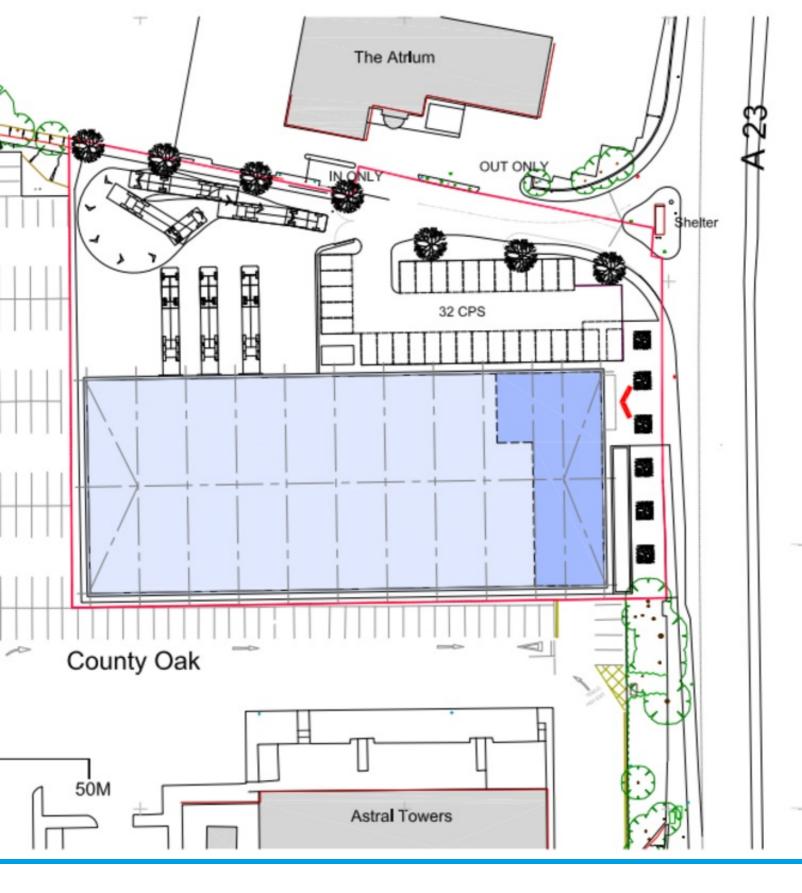

### **Highlights**

- Self Contained
- New Build
- 33.000
- 32 car parking spaces
- · 3 loading doors
- Eco-initiatives

#### **Property details**

| Rent           |              |
|----------------|--------------|
| Building type  | Industrial   |
| Available from | 27/06/2018   |
| Size           | 33,000 Sq ft |