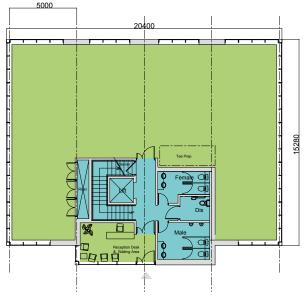

# **GROUND FLOOR**

| Gross                         | Net                           |
|-------------------------------|-------------------------------|
| 313m <sup>2</sup> / 3,368sqft | 255m <sup>2</sup> / 2,744sqft |