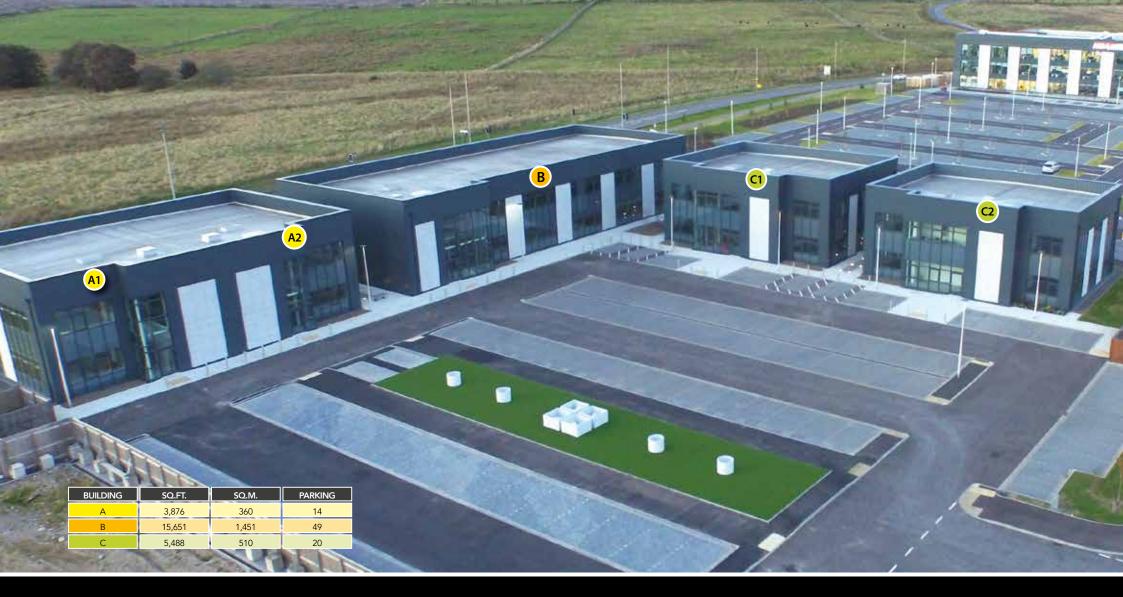

## City South - Aberdeen's Office Park

- KCA Deutag HQ
- A range of high quality pavillions ready for occupation
- Retail, Nursery, Restaurant and gym opportunities
- Off site Co-op convenience food store within 2 min walk
- Hard and soft landscaping with modern artworks
- Planned sports pitch, walking and running tracks

#### Accommodation

Unit C is a detached office pavilion prominently located at the entrance to City South, adjacent to the new KCA Deutag HQ. The building is available to let as a whole or on a floor by floor basis.

| FLOOR  | AREA (Sq. M.) | AREA (Sq. Ft.) | CAR PARKING |
|--------|---------------|----------------|-------------|
| Ground | 255           | 2,744          | 10          |
| First  | 255           | 2,744          | 10          |
| TOTAL  | 510           | 5,488          | 20          |