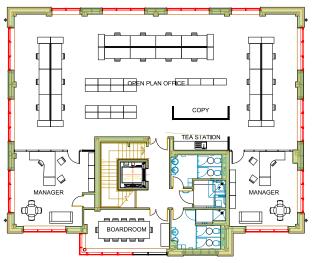

# INDICATIVE SPACE PLANS

## **GROUND FLOOR**

Reception
Meeting Room
Canteen
20 desk spaces

## FIRST FLOOR

Meeting Room 2 Offices Tea Station 20 desk spaces