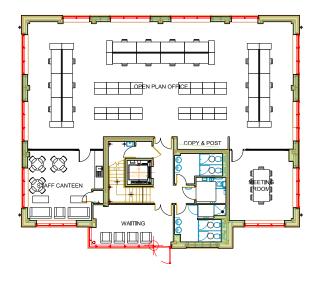

## **GROUND FLOOR**

Reception
Meeting Room
Canteen
20 desk spaces

## FIRST FLOOR

Meeting Room 2 Offices Tea Station 20 desk spaces