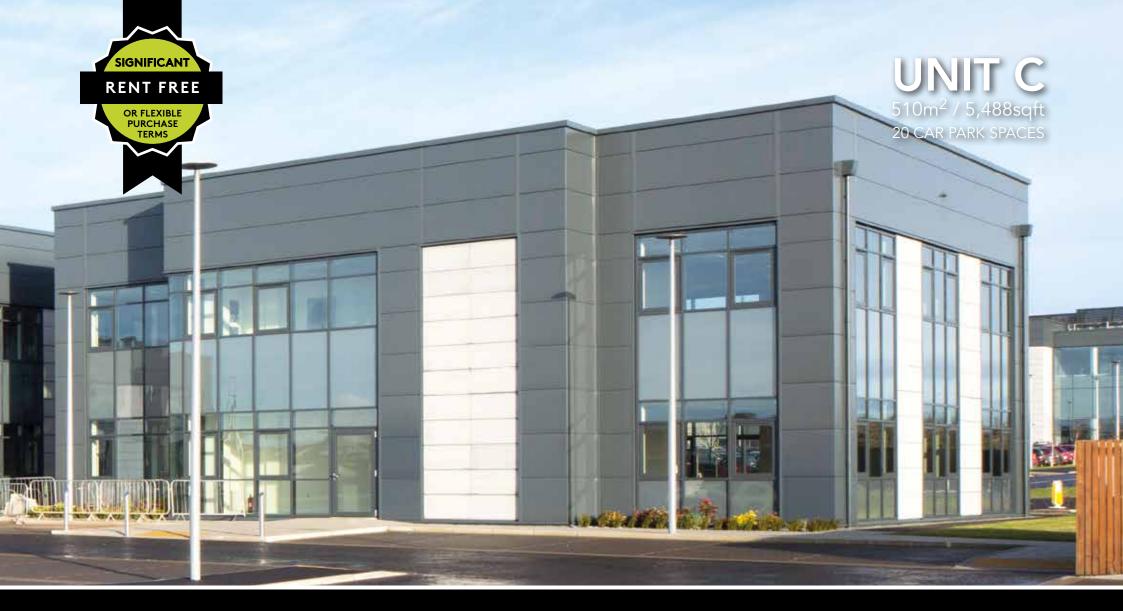

#### Accommodation

Unit C is a detached office pavilion prominently located at the entrance to City South, adjacent to the new KCA Deutag HQ. The building is available to let as a whole or on a floor by floor basis.

| FLOOR  | AREA (Sq. M.) | AREA (Sq. Ft.) | CAR PARKING |
|--------|---------------|----------------|-------------|
| Ground | 255           | 2,744          | 10          |
| First  | 255           | 2,744          | 10          |
| TOTAL  | 510           | 5,488          | 20          |