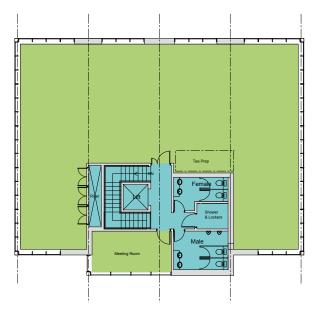

## FIRST FLOOR

| Gross                         | Net                           |
|-------------------------------|-------------------------------|
| 313m <sup>2</sup> / 3,368sqft | 255m <sup>2</sup> / 2,744sqft |