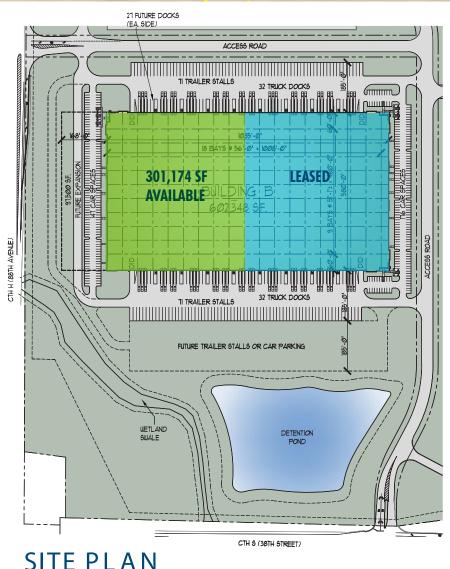

### 602,348 SF CROSS-DOCK SPEC BUILDING

### PROPERTY SPECIFICATIONS

- 301,174 SF Available expandable to 398,674 SF
- Divisible to 200,000 SF
- 45.77 acre site
- Office area to-suit
- 36' clear height
- 32 exterior docks expandable
- 2 drive-in doors
- 56' x 51' bays / 60' speed bays
- ESFR sprinklered
- 4000 amps @ 480 volts
- 147 car parking expandable
- 70 trailer stalls expandable
- RE Taxes: \$0.89 PSF (estimated)
- CAM & Ins: \$0.28 PSF (estimated)