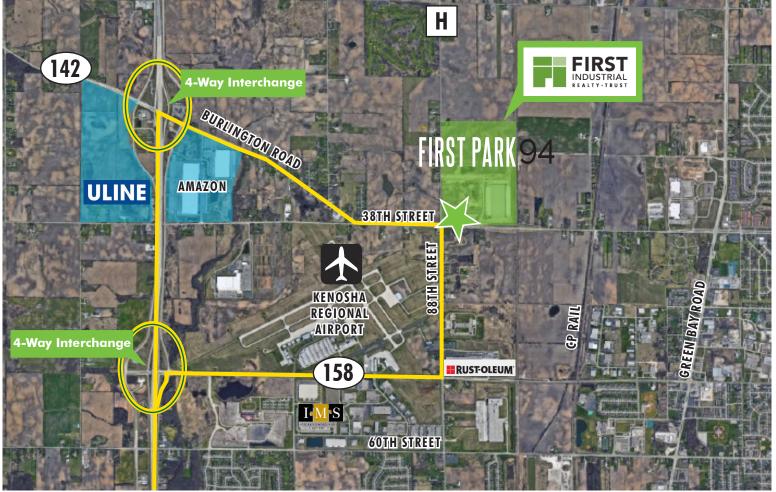

# FIRST PARK 94

8725 31ST STREET | SOMERS, WISCONSIN 53171



### 602,348 SF CROSS-DOCK SPEC BUILDING

### PROPERTY SPECIFICATIONS

- 301,174 SF Available expandable to 398,674 SF
- Divisible to 200,000 SF
- 45.77 acre site
- Office area to-suit
- 36' clear height
- 32 exterior docks expandable
- 2 drive-in doors
- 56' x 51' bays / 60' speed bays
- ESFR sprinklered
- 4000 amps @ 480 volts
- 147 car parking expandable
- 70 trailer stalls expandable
- RE Taxes: \$0.89 PSF (estimated)
- CAM & Ins: \$0.28 PSF (estimated)

#### FOR MORE INFORMATION PLEASE CONTACT:

SAM BADGER, SIOR 847 310 2099 sam.badger@cbre.com WHIT R. HEITMAN 847 624 4947 whit.heitman@cbre.com BRAD WEINER 630 956 3650 brad.weiner@cbre.com





## FIRST PARK94

8725 31ST STREET | SOMERS, WISCONSIN 53171





© 2017 CBRE, Inc. This information has been obtained from sources believed reliable. We have not verified it and make no guarantee, warranty or representation about it. Any projections, apinions, assumptions or estimates used are for example only and do not represent the current or future performance of the property. You and your advisors should conduct a careful, independent investigation of the property to determine to your satisfaction the suitability of the property for your needs. Photos herein are the property of their respective owners and use of these images without the express written constant of the owner is prohibited. CBRE and the CBRE logo are service marks of CBRE, Inc. and/or its affiliated or related companies in the United States and other countries. All other marks disp