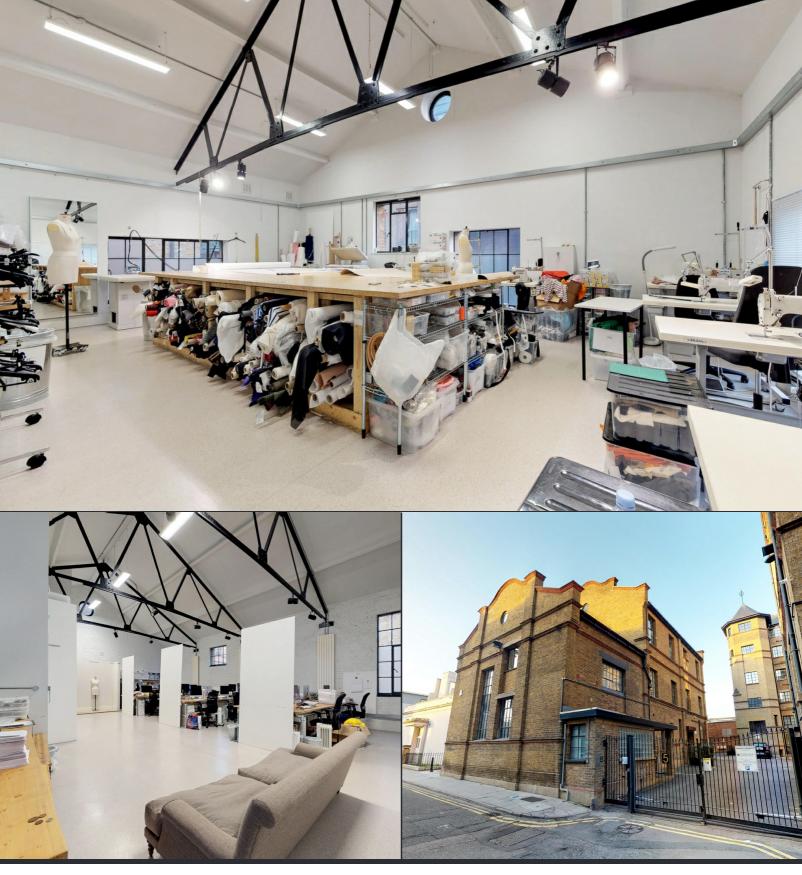

# 5,362 sq ft recently refurbished unit to let

Springfield House comprises of a prominent and attractive converted Victorian warehouse building arranged over ground and 2 upper floors with an internal courtyard.

The unit has undergone recent refurbishments providing a creative warehouse feel throughout, providing an abundance of character with a pitched steel frame roof all exposed alongside great natural light via crittal windows, exposed brickwork and timber flooring.

#### **Highlights**

- · Recently refurbished
- Central heating
- Timber flooring
- Exposed steel frame roof
- Self-contained kitchen
- Internal courtyard
- Crittal windows
- Exposed brickwork
- Concierge service (24hr Friday & Saturday, rest of the week 7:30am-7:30pm)