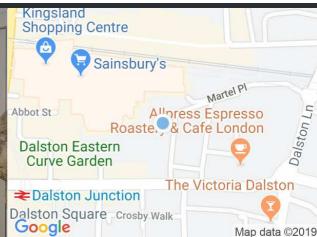

The property is located on the west side of Tyssen Street just off Dalston Lane (A104) that gives access to Kingsland High Street (A10). Kingsland Shopping Centre is situated moments to the north, while the Rio Cinema and Arcola Theatre are within walking distance. The area has seen a vast amount of regeneration which is still ongoing.

The area is well served by public transport with both Dalston Kingsland and Dalston Junction just round the corner (Overground line), and Hackney Downs (Overground line, and Greater Anglia National Rail line) within a 10 minute walk, as well as numerous bus routes.