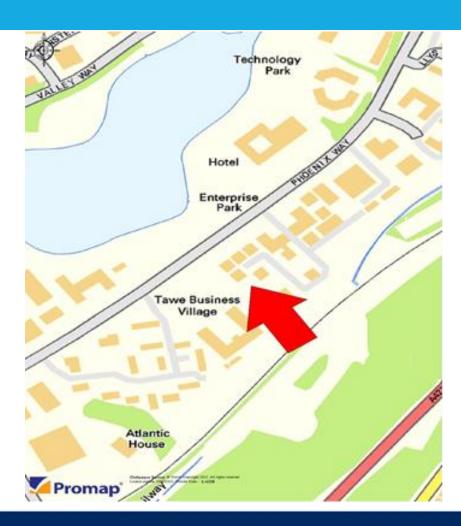

# LOCATION

The property is located in Swansea, less than 3 miles from both J44 and J45 of the M4 motorway.

Swansea Enterprise Park, situated 3.6 miles north east of the City Centre is well established and is the city's principal out of town business area. Charter Court located in the south of the park comprises a mixture of detached and semidetached single or two storey offices.

# **LOCATION**

RJ Chartered Surveyors for themselves and for the vendors or lessors of this property, whose agents they are, give notice that:

- 2. Intending purchasers or lessees must satisfy themselves by inspection, enquiry or otherwise to the correctness of each of the statements contained in these particulars.
- 3. The vendor does not make or give, nor are any of the partners of RJ Chartered Surveyors authorized to make or give, any representations or warranties whatsoever in relation this property.
- 4. All terms quoted are exclusive of V.A.T. unless otherwise stated. Interested parties must make their own enquiries to establish the V.A.T. implications prior to entering into any agreement.