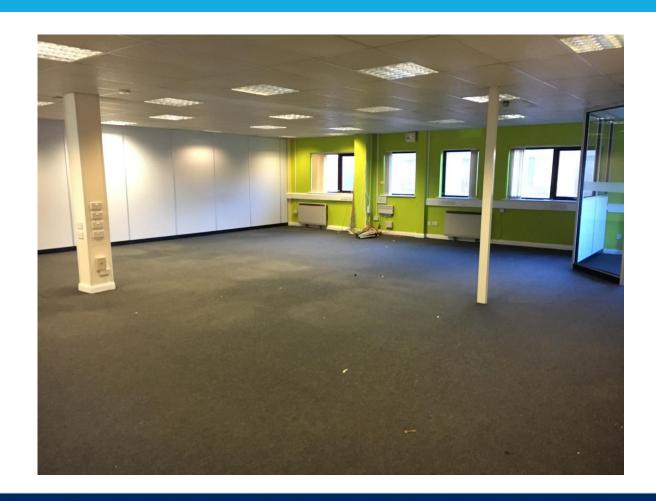

### DESCRIPTION

The subject property comprises a first-floor self-contained office, which benefits from suspended ceilings, carpeted floors, perimeter trunking, fluorescent lights and designated parking to the front and side. The first floor comprises a mixture of open plan office space with a number of cellular offices. There are W/C facilities and a kitchen.

#### INTERNAL IMAGE

RJ Chartered Surveyors for themselves and for the vendors or lessors of this property, whose agents they are, give notice that:

- 2. Intending purchasers or lessees must satisfy themselves by inspection, enquiry or otherwise to the correctness of each of the statements contained in these particulars.
- 3. The vendor does not make or give, nor are any of the partners of RJ Chartered Surveyors authorized to make or give, any representations or warranties whatsoever in relation this property.
- 4. All terms quoted are exclusive of V.A.T. unless otherwise stated. Interested parties must make their own enquiries to establish the V.A.T. implications prior to entering into any agreement.