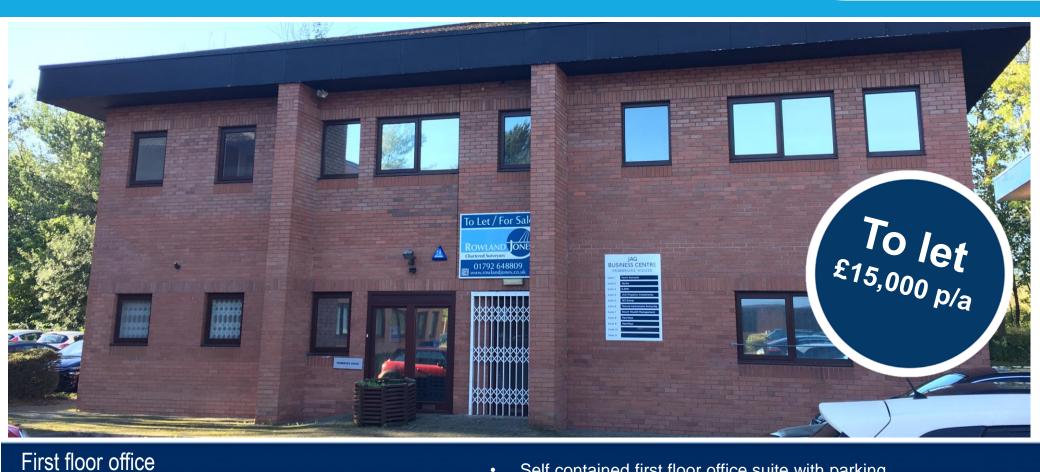

Pembroke House **Charter Court** Enterprise Park Swansea SA7 9FS

- Self contained first floor office suite with parking
- Good M4 and city access
- First Floor Net Internal Area: 228m² (2,454ft²)
- Rent: £15,000 p/a

### DESCRIPTION

The subject property comprises a first-floor self-contained office, which benefits from suspended ceilings, carpeted floors, perimeter trunking, fluorescent lights and designated parking to the front and side. The first floor comprises a mixture of open plan office space with a number of cellular offices. There are W/C facilities and a kitchen.

### **RENT / PRICE**

The first floor offices are available at a rental of £15,000 p/a

Ground and first floors are available at £30,000 p/a.

Alternatively, we are seeking £355,000 for our client's long leasehold interest of the whole building.