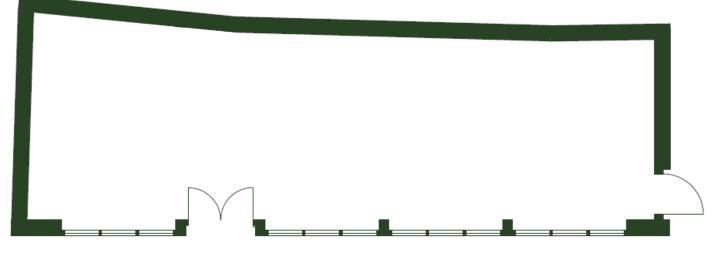

#### Accommodation

Ground Floor: 56 sq m or 603 sq ft

# pedder | DEVELOPMENT CONSULTANCY

Unit Size NIA: 56 sq m or 603 sq ft