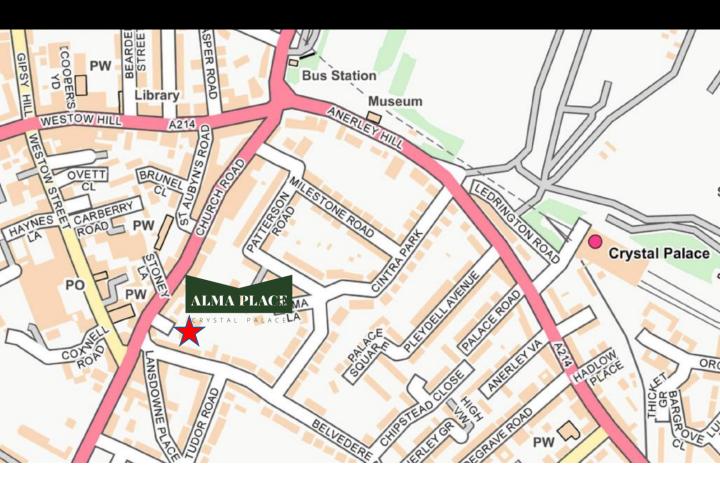

## Alma Place, Crystal Palace, London, SE19 2TB

#### Location

The property is situated in an excellent location within a private development just off the Crystal Palace triangle. It is 10 minutes walk to Crystal Palace Overground and Railway Station. Gipsy Hill is also a short walk away with both links taking approximately 25 mins to either London Bridge or Victoria stations. There are several bus stops located in the nearby area making it easily accessible from the surrounding areas.