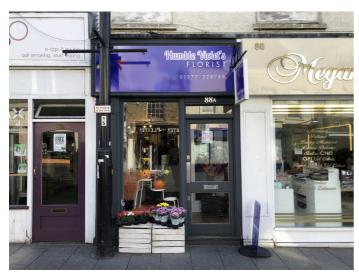

# 88A HIGH STREET, BRENTWOOD, ESSEX, CM14 4AP

#### Location

The premises are situated on the southern side of Brentwood High Street between its junctions with Crown Street and King's Road. Retailers in close proximity include O'Neills, Virgo Ladieswear, Robert Dyas, Sugar Hut, Megans' Beauty Salon and Nando's. The premises is approximately 0.5 miles from Brentwood mainline train station which is approximately a 10 minute walk. Brentwood station benefits from direct links to London Liverpool St.

## Accommodation

A ground floor lock up shop in a prominent location on Brentwood High street. The premises benefits from a W.C to the rear of the property, storage to the rear, a basement and rear pedestrian access.