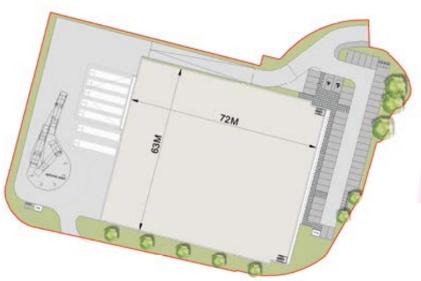

- **GUHRING** salts # A38 (M) Site area 2.7 acres (1.09 ha)
- Detached self contained unit
- 10m to underside of haunch
- 50,000 sq ft (4,645 sq m)

### **DESCRIPTION**

The site is approximately 2.7 acres (1.09 ha) which will provide a high specification industrial/logistics unit of circa 50,000 sq ft (4,645 sq m) (subject to planning). Further details available from the sole agents.