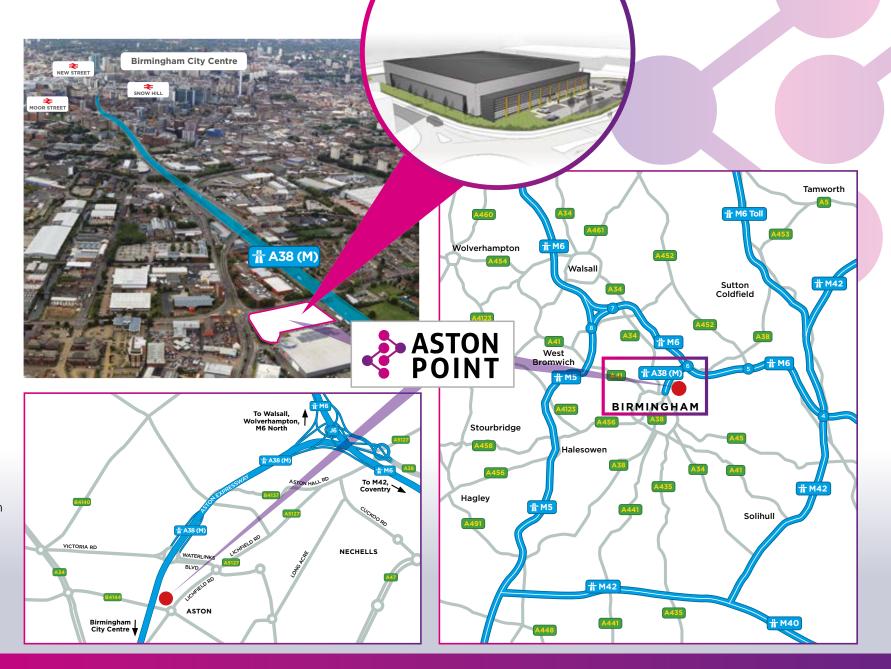

## **LOCATION**

- Located on the corner of Park Lane and Lichfield Road.
- Established industrial/ commercial location
- 1 mile from Junction 6
  of the M6 Motorway
  accessed via A5127
  Lichfield Road and A38M
  Aston Expressway.
- Birmingham City Centre is approximately 1 mile away.