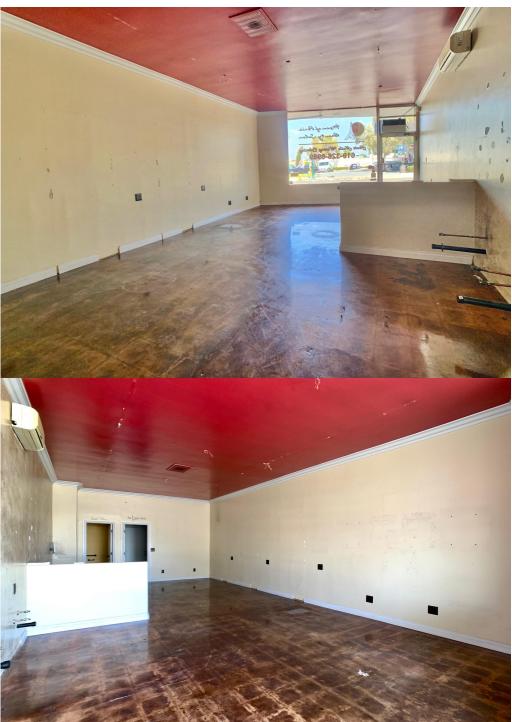

warranty or representation about it. It is submitted subject to the possibility of errors, omissions, change of price, rental or other conditions, prior sale, lease or financing, or withdrawal without notice. We include projections, opinions, assumptions or estimates for example only, and they may not represent current or future performance of the property. You and your tax and legal advisors should conduct your own investigation of the property and transaction.

# FORMER SALON SPACE

4838 ROLANDO BOULEVARD



Affordable Former Salon space \$1,200 / Month plus NNN Excellent location on Rolando Blvd and El Cajon Blvd near Montezuma Rd Close proximity to SDSU and Interstate 8 Busy Street One of The Most Densely Populated Area in San Diego



### PROPERTY PHOTOS 4838 ROLANDO BOULEVARD









## DEMOGRAPHICS





| 4000 NOLANDO DOOLL            | VAILE                           |                                        |                              |
|-------------------------------|---------------------------------|----------------------------------------|------------------------------|
|                               | SCRIPPS RANCH                   |                                        | Po<br>Ma<br>Fe               |
| MIRAMAR                       |                                 | Eucalyptus<br>Hills                    | To<br>Ag<br>Ag               |
| 52                            | 63 52                           | Lakeside                               | Ag<br>Ag<br>Ag               |
| BUS<br>CLAIREMONT KEARNY MESA |                                 | Santee Wi