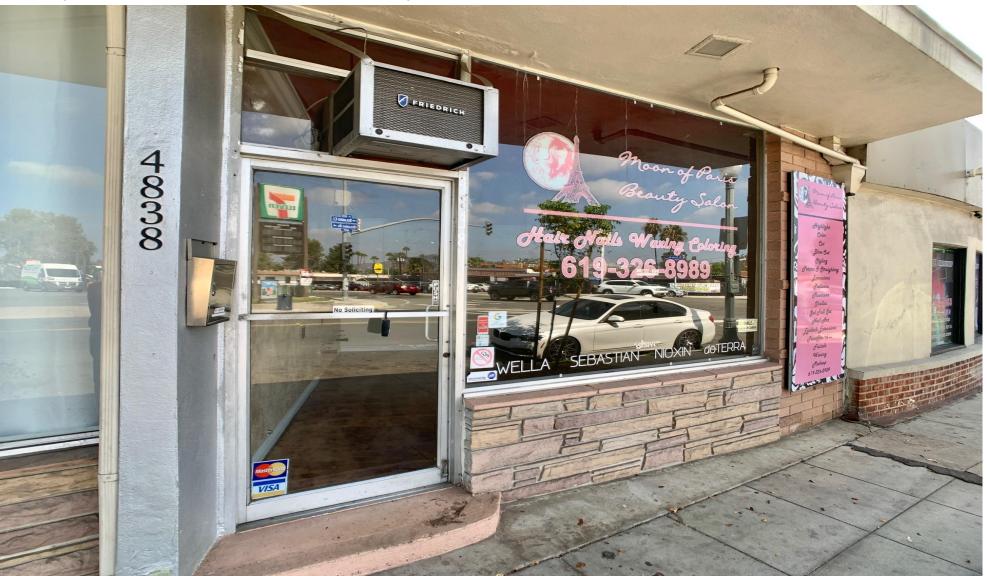

# FORMER SALON SPACE

4838 ROLANDO BOULEVARD

Affordable Former Salon space \$1,200 / Month plus NNN Excellent location on Rolando Blvd and El Cajon Blvd near Montezuma Rd Close proximity to SDSU and Interstate 8 Busy Street One of The Most Densely Populated Area in San Diego

### PROPERTY PHOTOS 4838 ROLANDO BOULEVARD