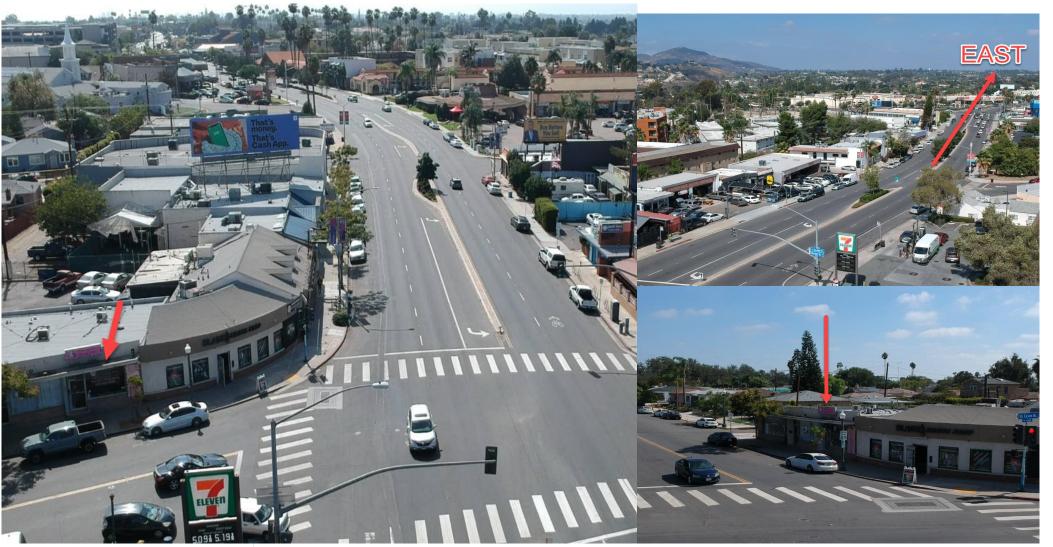

# FORMER SALON SPACE

4838 ROLANDO BOULEVARD

Affordable Former Salon space \$1,200 / Month plus NNN Excellent location on Rolando Blvd and El Cajon Blvd near Montezuma Rd Close proximity to SDSU and Interstate 8 Busy Street One of The Most Densely Populated Area in San Diego

#### LOCATION MAPS 4838 ROLANDO BOULEVARD