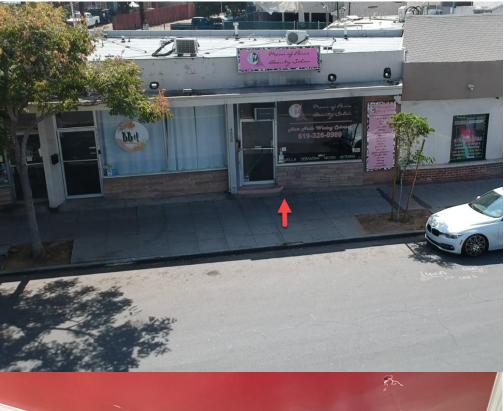

# FORMER SALON SPACE

4838 ROLANDO BOULEVARD

Affordable Former Salon space \$1,200 / Month plus NNN Excellent location on Rolando Blvd and El Cajon Blvd near Montezuma Rd Close proximity to SDSU and Interstate 8 Busy Street One of The Most Densely Populated Area in San Diego

### PROPERTY PHOTOS 4838 ROLANDO BOULEVARD