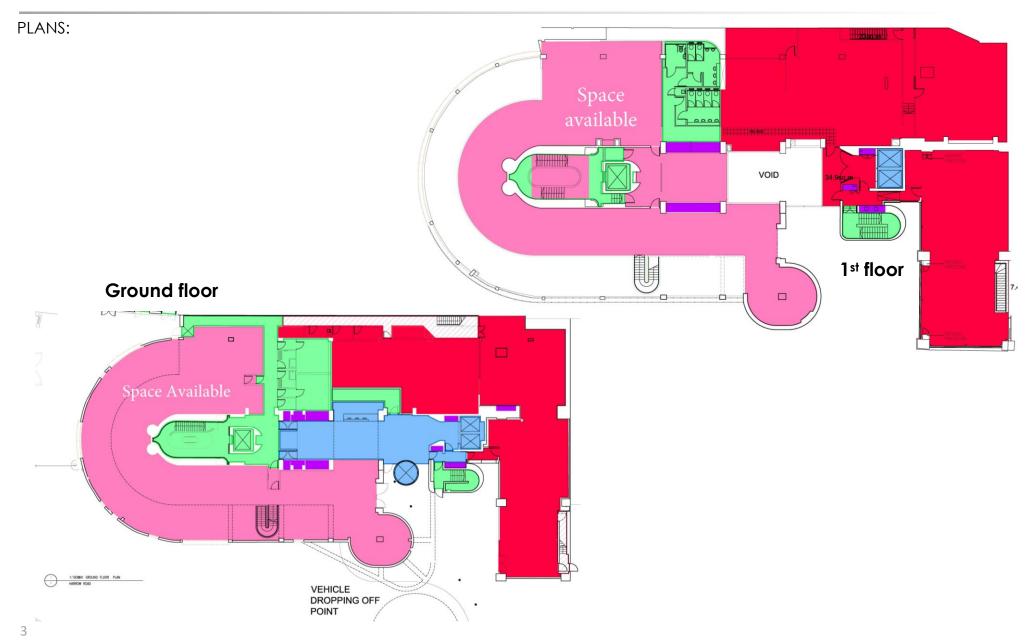

Ground & Mezz 9,230 sq ft (857.5 sq m). Excellent value space at £22.50

#### **AMENITIES:**

- Self-contained with branding opportunity

- Canal-side environment

- Open plan layout on 2 floors

- Air-conditioned

- Cycle store

Fully raised floors

SIZE: 9,230 sq ft (ground floor 5,155 sq ft, mezzanine 4,076 sq ft)