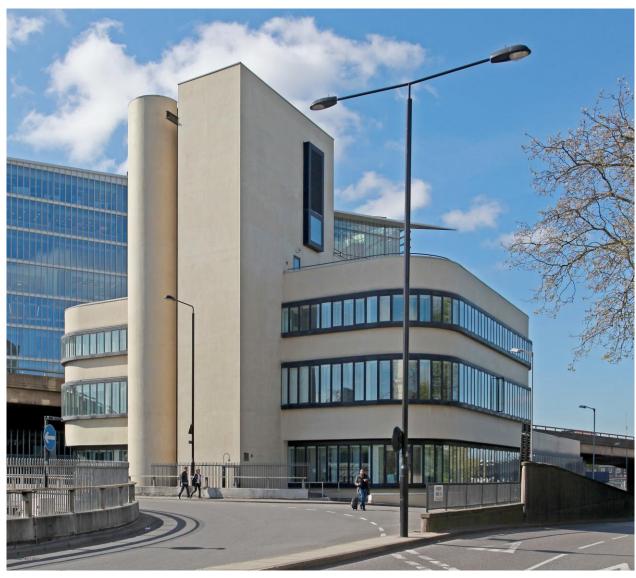

#### LOCATION:

The Battleship Building is located on Harrow Road, adjacent to Paddington Central which benefits from numerous restaurants, bars and public squares.

Paddington Station is a short walk from the property along the canal and provides National Rail, Heathrow Express and Underground services (Circle, District, Bakerloo, Metropolitan, & Hammersmith and City Lines). In addition Paddington will be part of the new Cross Rail system. Royal Oak, Warwick Avenue, Edgware Road and Marylebone Stations are also within walking distance.

#### **DESCRIPTION:**

Set within the former maintenance depot for British Rail from 1969, the Grade II\* listed building office building was converted in 2000 by AHMM to provide contemporary office space over 8 floors. The iconic building is the head office for Virgin Group. The available space comprises a self-contained office space over ground and first floors with an interconnecting staircase at the front and rear. The space can be accessed directly from the front of the ground floor or through the building's common reception (pictured). Natural light is from wrap-around windows on both floors