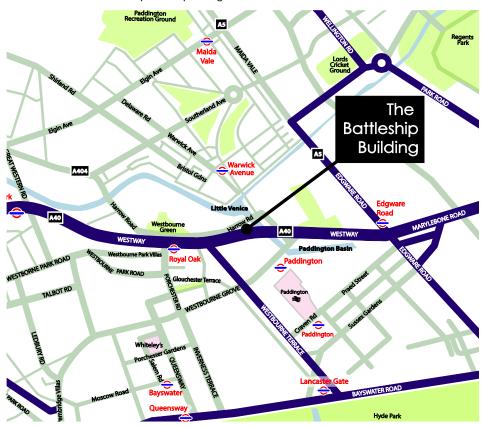

#### LOCATION:

The Battleship Building is located on Harrow Road, adjacent to Paddington Central which benefits from numerous restaurants, bars and public squares.

Paddington Station is a short walk from the property along the canal and provides National Rail, Heathrow Express and Underground services (Circle, District, Bakerloo, Metropolitan, & Hammersmith and City Lines). In addition Paddington will be part of the new Cross Rail system. Royal Oak, Warwick Avenue, Edgware Road and Marylebone Stations are also within walking distance.

To the north is Little Venice, one of the Capital's most attractive residential quarters, and the Grand Union Canal with its picturesque barges and waterside cafes.