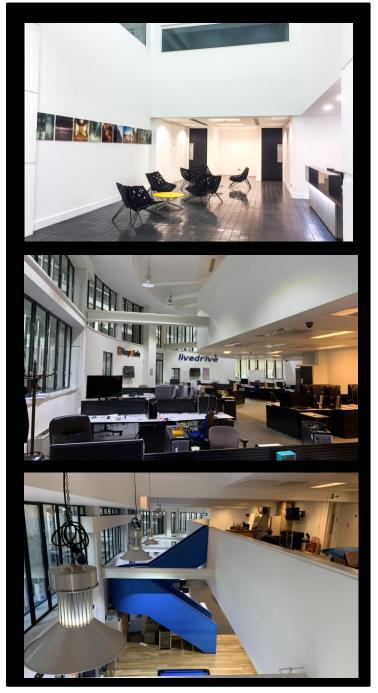

#### **DESCRIPTION:**

Set within the former maintenance depot for British Rail from 1969, the Grade II\* listed building office building was converted in 2000 by AHMM to provide contemporary office space over 8 floors. The iconic building is the head office for Virgin Group. The available space comprises a self-contained office space over ground and first floors with an interconnecting staircase at the front and rear. The space can be accessed directly from the front of the ground floor or through the building's common reception (pictured). Natural light is from wrap-around windows on both floors