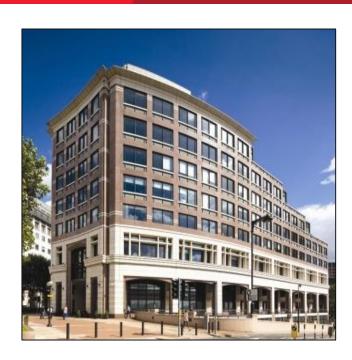

# **15 Westferry Circus, E14** 170,173 sq ft (15,810 sq m)

Office Floors to Let

### **Building**

15 Westferry Circus was designed by SOM/Terry Farrell & Partners and was completed in 2001.

It is a highly specified office building with a waterfront location arranged over lower ground, ground and eight upper floors providing approximately 170,000 sq ft of office accommodation.