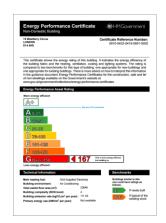

| 780         |
| 7 <sup>th</sup> | 15,021       | 1,395       |
| 6 <sup>th</sup> | 18,963       | 1,762       |
| 5 <sup>th</sup> | 21,684       | 2,015       |
| 4 <sup>th</sup> | 23,684       | 2,200       |
| 3 <sup>rd</sup> | 23,679       | 2,200       |
| 2 <sup>nd</sup> | 22,217       | 2,064       |
| <b>1</b> st     | 16,999       | 1,579       |
| G               | 17,121       | 1,591       |
| Rec             | 1,481        | 138         |
| LG              | 930          | 86          |
| Total           | 170,173      | 15,810      |



# 15 Westferry Circus, E14 170,173 sq ft (15,810 sq m) Office Floors to Let

## For more information please contact:

James Oliver 020 3296 2004 james.Oliver@cushwake.com

Alex Novelli 020 3296 2133 alex.novelli@cushwake.com

### **EPC**





## **Reception Images**





### **Typical Floor Plan**