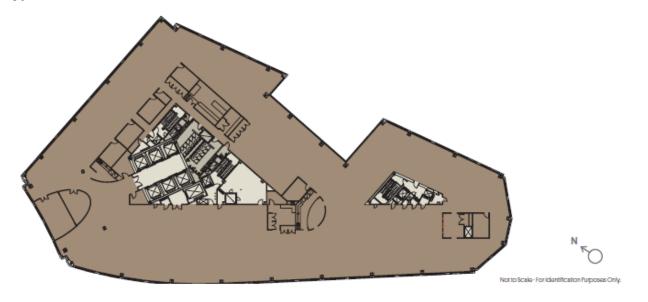

|
| 6 <sup>th</sup> | 18,963       | 1,762       |
| 5 <sup>th</sup> | 21,684       | 2,015       |
| 4 <sup>th</sup> | 23,684       | 2,200       |
| 3 <sup>rd</sup> | 23,679       | 2,200       |
| 2 <sup>nd</sup> | 22,217       | 2,064       |
| <b>1</b> st     | 16,999       | 1,579       |
| G               | 17,121       | 1,591       |
| Rec             | 1,481        | 138         |
| LG              | 930          | 86          |
| Total           | 170,173      | 15,810      |



# 15 Westferry Circus, E14 170,173 sq ft (15,810 sq m) Office Floors to Let

## For more information please contact:

James Oliver 020 3296 2004 james.Oliver@cushwake.com

Alex Novelli 020 3296 2133 alex.novelli@cushwake.com

### **EPC**





## **Reception Images**





### **Typical Floor Plan**