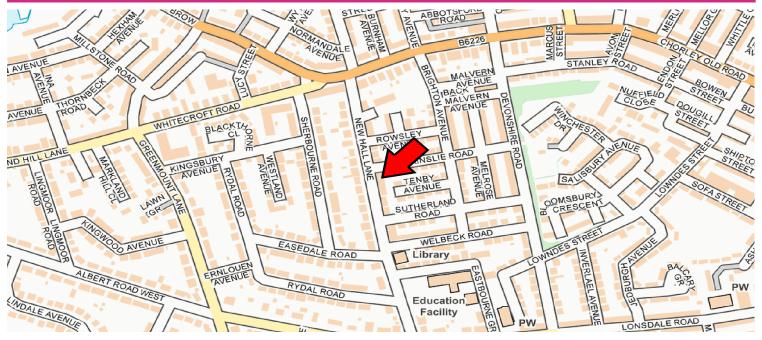

#### LOCATION

The property is situated fronting New Hall Lane close to the junction of Tenby Avenue and Sutherland Road within a highly regarded residential area of Bolton. There is a coffee shop and other amenities close by.

Bolton town centre is two miles east.

Chorley Old Road, 400 yards north, is a main bus route.