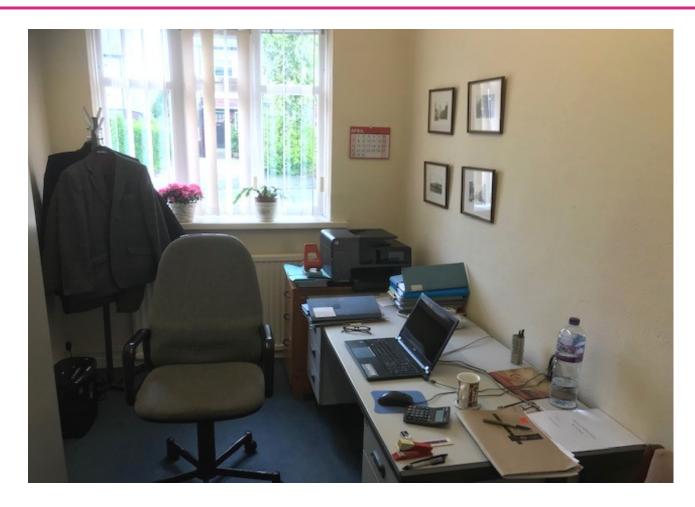

#### **DESCRIPTION**

A ground or first floor office suite with shared kitchen and WC facilities plus on site car parking space—one per suite.

The rents are all inclusive of all outgoings and VAT.

The suite benefits from UPVC double glazing throughout plus perimeter wall trunking for electrical appliances and computers. There are shared WC and kitchen facilities.

The suites are well presented and carpeted and can fit 1/2 persons.