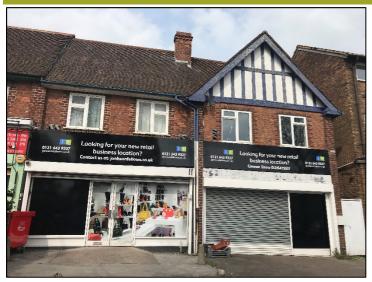

# Erdington, 624-626 Kingsbury Road, B24 9PJ

Retail Premises – Leasehold (with residential flats above)

#### **DESCRIPTION**

The property comprises a mid-terrace ground floor lock up shop with two residential flats above. Internally, the property comprises ground floor sales area with rear ancillary storage and WC. The property also benefits from free on street parking.