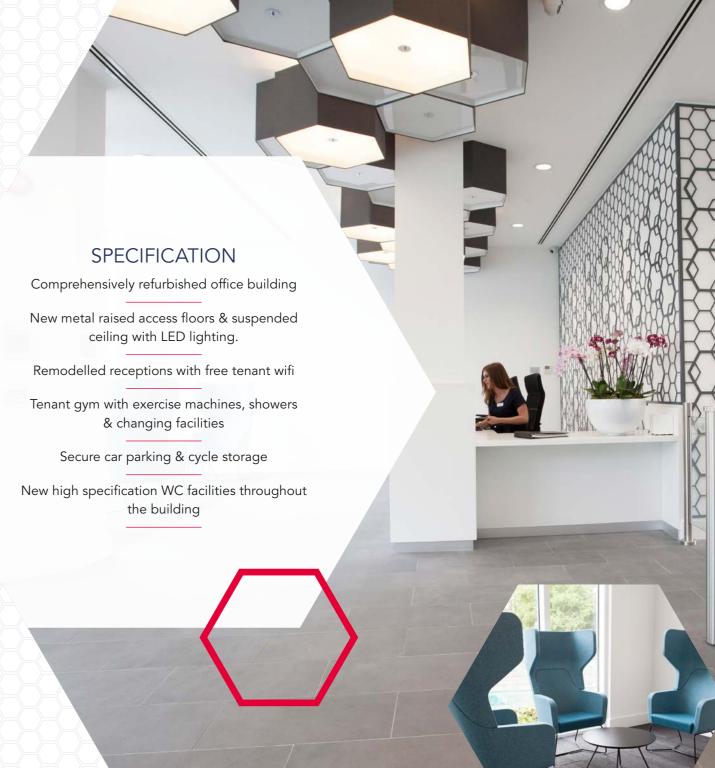

## TO LET

Newly refurbished, flexible, open plan, air conditioned office accommodation situated in a prominent position in Bristol city centre.

www.thequorumbristol.co.uk



The Quorum is a prominent 6 storey office building situated in the city centre opposite Cabot Circus on the inner circuit ring road which provides excellent access to the M32 Motorway and Bristol Temple Meads Railway Station which are both less than 5 minutes drive away and within easy walking distance.

ACCOMMODATION

Suites are available from approx 1,465 - 5,000 sq ft.

**EPC** 

D 77.

## CAR PARKING

Each suite has the benefit of secure, on site parking.