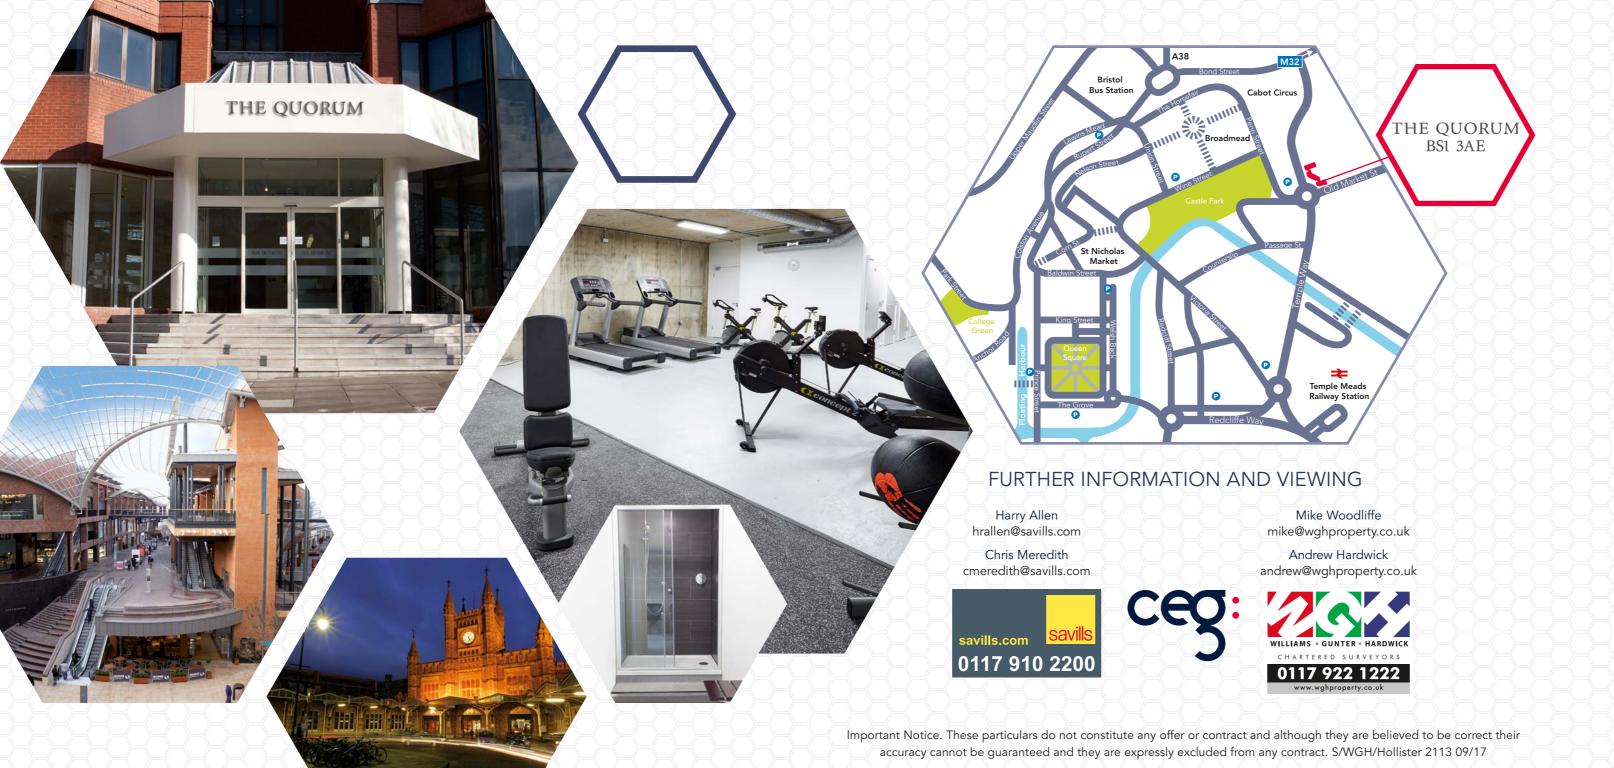

## TO LET

Newly refurbished, flexible, open plan, air conditioned office accommodation situated in a prominent position in Bristol city centre.

www.thequorumbristol.co.uk

The Quorum is a prominent 6 storey office building situated in the city centre opposite Cabot Circus on the inner circuit ring road which provides excellent access to the M32 Motorway and Bristol Temple Meads Railway Station which are both less than 5 minutes drive away and within easy walking distance.

## CAR PARKING

Each suite has the benefit of secure, on site parking.