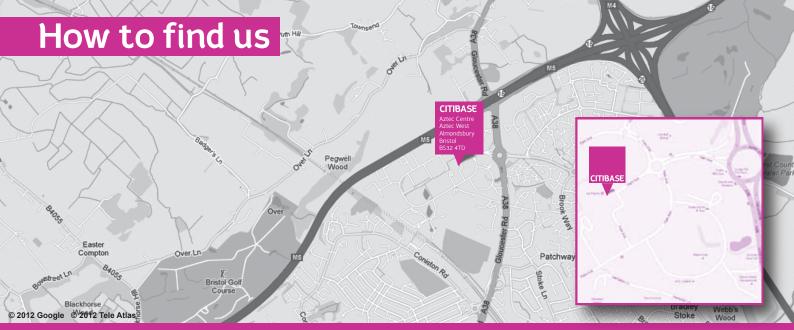

#### By Car (From the M4 Westbound)

- Turn off at Junction 20 (M5 Southbound)
- Take the exit at Junction 16
- At the roundabout, take the first exit towards A38 Patchway/Filton/Bristol
- At the roundabout, take the 3rd exit.
- At the roundabout take the 2nd exit.
- Citibase Bristol Aztec West will be in front of you

#### **Car Parking**

There is on-site parking

#### **Bus Routes**

- **309/310** Bristol Bishopston Filton Parkway -Cribbs Causeway - Aztec West
- 73 Bristol Gloucester Road Filton Avenue -Parkway Station - Little Stoke - Bradley Stoke -Patchway - Cribbs Causeway

#### Train

Bristol Parkway Station is 3 miles away and can be reached by taxi in 10 minutes.