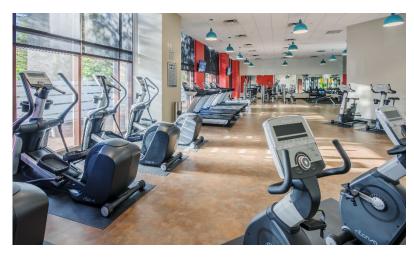

## HEADQUARTERS-WORTHY OFFICE SPACE STEPS FROM THE HEART OF CHARLOTTE

525 North Tryon is an 18-story office tower that serves as an iconic entryway into Charlotte's business district. Opened in 1999, the building is the central component of a mixed-use development that includes office, retail, residential, all supported via a 607-space parking garage below the building. The 525 park is a favorite gathering spot for tenants with seating areas, brick-paved walkways, and a grassy central garden surrounding an interactive water feature. Colorful crepe myrtles, red maples, and other seasonal flowers add to the beauty of the 525 park. The building has a strong commitment to sustainability including green cleaning, trash separation for recycling, achievement of Energy Star, and submission for LEED certification. 525 North Tryon will soon feature a second onsite café, fitness club, electric car, bike room and training/conference center.