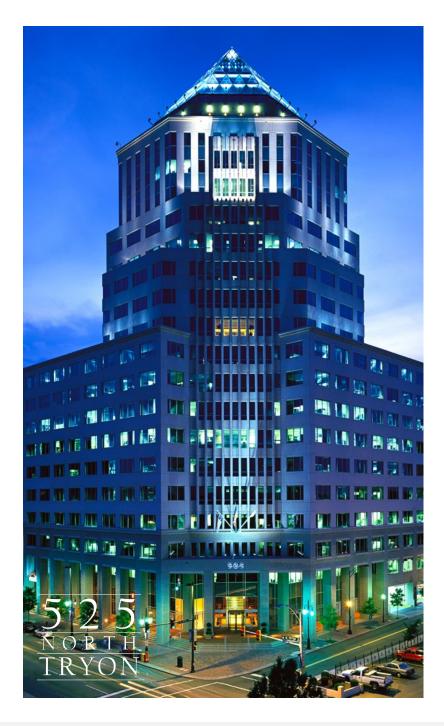

## HEADQUARTERS-WORTHY OFFICE SPACE STEPS FROM THE HEART OF CHARLOTTE

525 North Tryon is an 18-story office tower that serves as an iconic entryway into Charlotte's business district. Opened in 1999, the building is the central component of a mixed-use development that includes office, retail, residential, all supported via a 607-space parking garage below the building. The 525 park is a favorite gathering spot for tenants with seating areas, brick-paved walkways, and a grassy central garden surrounding an interactive water feature. Colorful crepe myrtles, red maples, and other seasonal flowers add to the beauty of the 525 park. The building has a strong commitment to sustainability including green cleaning, trash separation for recycling, achievement of Energy Star, and submission for LEED certification. 525 North Tryon will soon feature a second onsite café, fitness club, electric car, bike room and training/conference center.