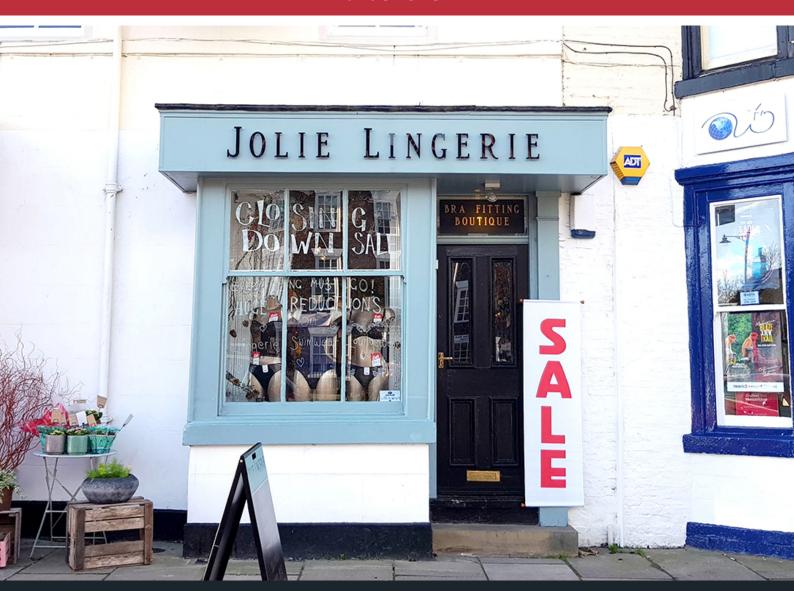

## 25 High Street, Yarm, TS15 9BW

### **Description**

Yarm is recognised as a thriving town in Teesside with a unique array of niche and independent retailers. Parking is available on the High Street immediately to the front and is free for the first hour. Other occupiers in the town include Fat Face, Costa Coffee, Waterstones, Café Nero, The House and Lewis & Cooper.

The property is a small ground floor retail outlet that has traded successfully for many years as a bra shop.

To the rear are dedicated Staff and WC facilities.