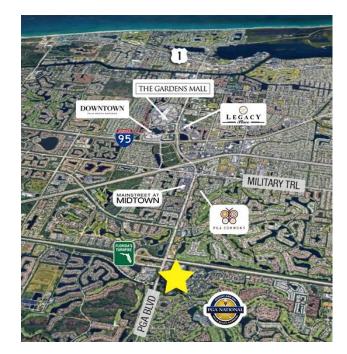

## Unbeatable Location!

Fairway Office Center enjoys a fantastic location minutes from the best of Palm Beach Gardens including easy access to...

- Arterial roads & highways
- Plenty of retail, dining, and wellknown shopping destinations
- Luxurious residential communities and country clubs

### **Property Features**

- Two, four-story Class-A office buildings adjacent to the prestigious PGA National Resort
- Great location at the intersection of the Florida Turnpike and PGA Boulevard
- Column-free turnkey improvements, fiber optic ready, CATV, satellite decks
- Minutes to I-95, The Gardens Mall, Downtown Palm Beach Gardens and Legacy Place