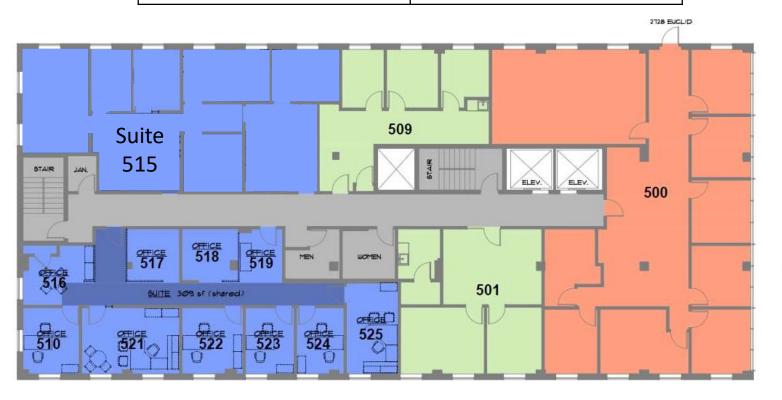

| 2800 Euclid Ave       |           |  |
|-----------------------|-----------|--|
| Suite 509             | 1,205 RSF |  |
| Suite 515             | 1,540 RSF |  |
| Suite 500 (Incubator) | 100 RSF   |  |
| Suite 517 (Incubator) | 101 RSF   |  |
| Suite 518 (Incubator) | 100 RSF   |  |