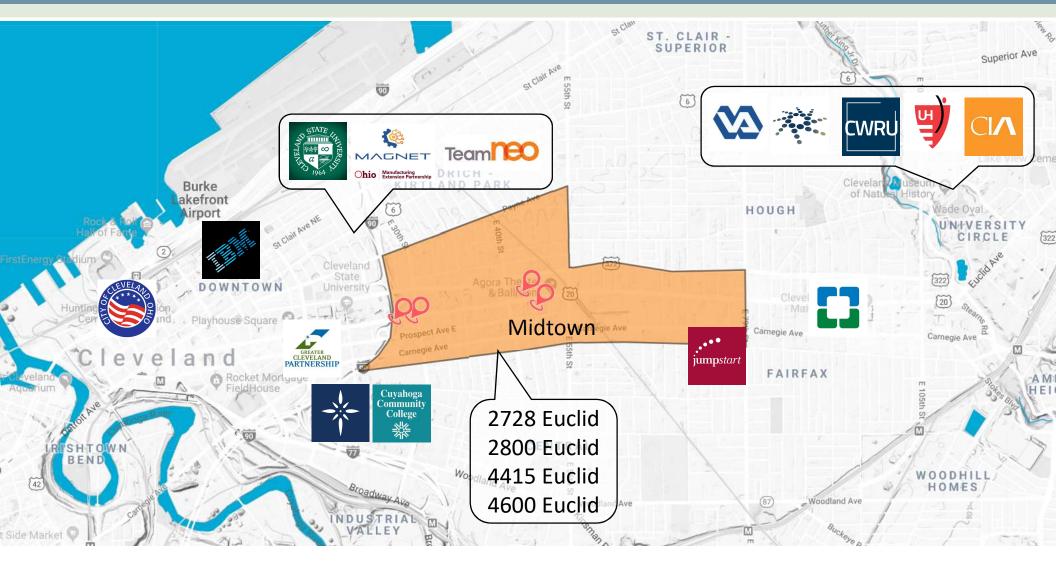

#### Midtown-Health Tech Corridor

Everything your business needs to grow and thrive – entrepreneurial support services, venture capital funding, a community of likeminded innovators, thought leaders at the academic and health-care institutions, local manufacturing capacity and expertise, a highly skilled workforce, and a commitment from the public sector to help small businesses expand. Choose from 4 different addresses with spaces from 100 to 15,000 square feet.