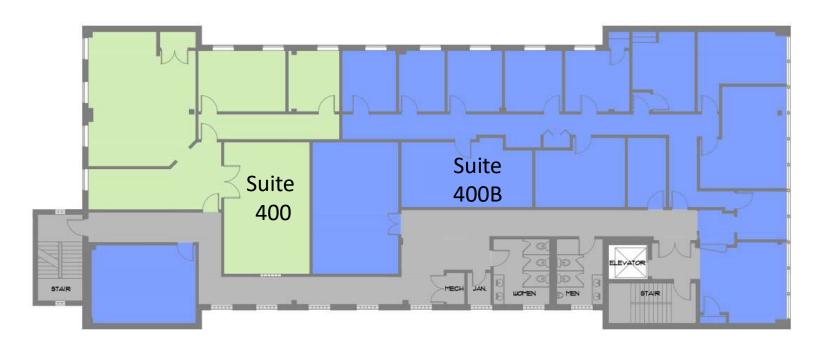

2728-2800 Euclid Avenue | Cleveland, OH 44115

Eric Purcell | 216.702.4066 | eric@citiroc.com

2728-2800 Euclid Avenue | Cleveland, OH 44115

| 2728 Euclid Ave – 4 <sup>th</sup> Floor |           |
|-----------------------------------------|-----------|
| Suite 400                               | 2,700 RSF |
| Suite 400B                              | 4,040 RSF |