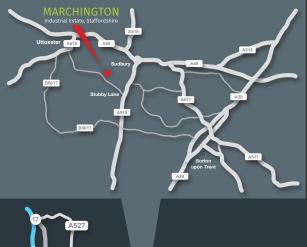

## www.marchingtonie.co.uk

Marchington Industrial Estate is located 10 minutes drive from the A50 dual carriageway and lies between the two main north-south arterial routes in the UK's motorway network, the M1 and the M6.