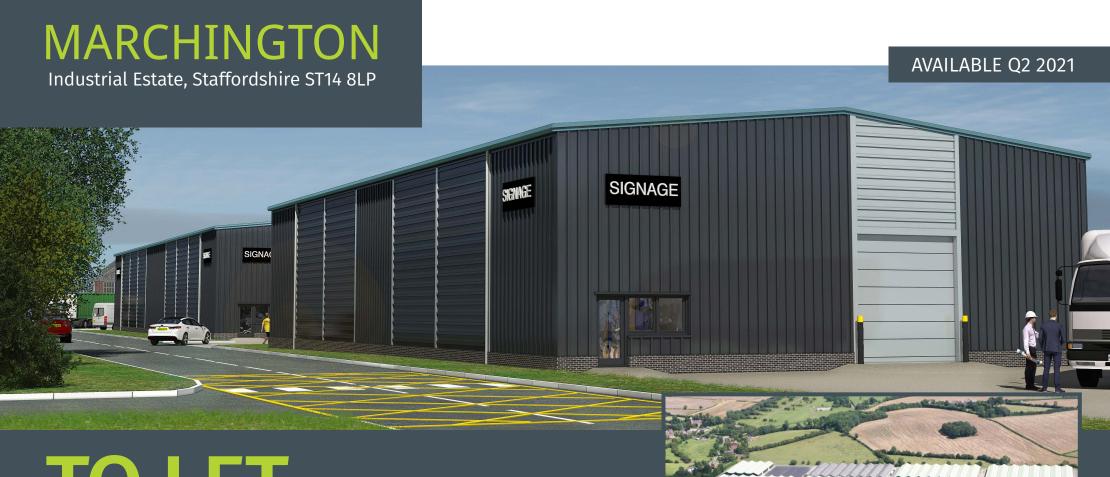

# TO LET

Brand New Industrial/Warehouse Units From 5,000 - 10,000 sq ft (465 - 929 sq m)

- 6m to haunch
- 50KVA power supply
- Secure Estate with 24/7 security
- Established Industrial Estate close to A50/M1

www.marchingtonie.co.uk

Marchington Industrial Estate offers over 1.3 million sq ft of modern industrial/warehousing in 34 buildings ranging from 1,300 sq ft (120 sq m) to 100,000 sq ft (9,290 sq m).