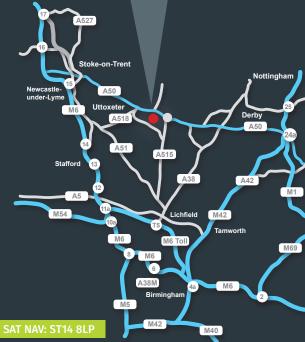

## www.marchingtonie.co.uk

Marchington Industrial Estate is located 10 minutes drive from the A50 dual carriageway and lies between the two main north-south arterial routes in the UK's motorway network, the M1 and the M6.