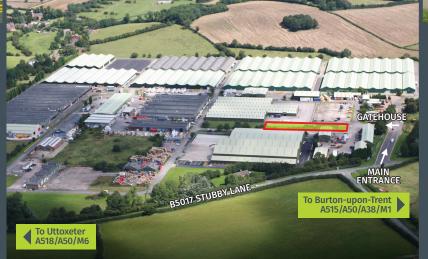

## www.marchingtonie.co.uk

Marchington Industrial Estate is located 10 minutes drive from the A50 dual carriageway and lies between the two main north-south arterial routes in the UK's motorway network, the M1 and the M6.