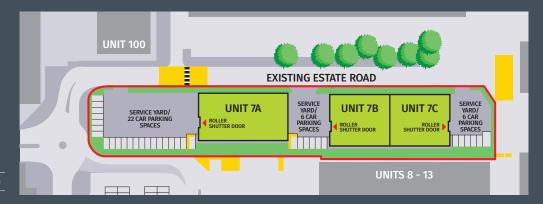

#### **ACCOMODATION**

| UNIT    | SQ FT | (SQ M |
|---------|-------|-------|
| Unit 7A | 7,000 | 651   |
| Unit 7B | 5,000 | 466   |
| Unit 7C | 5,000 | 466   |

Units 7B and 7C can be combined to create 10,000 sq ft (929 sq m).