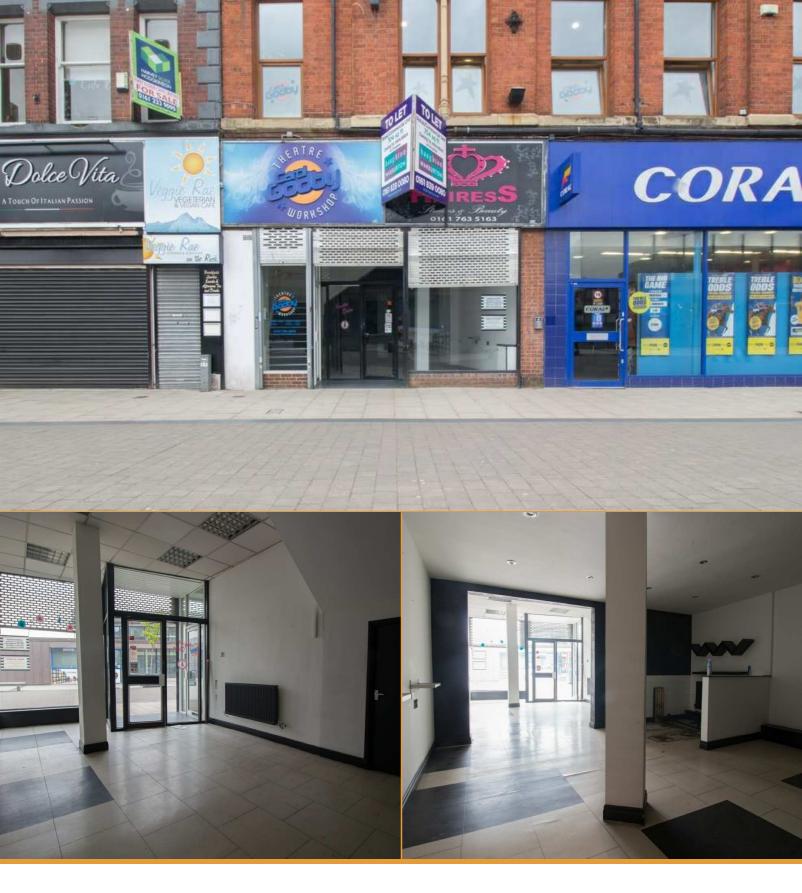

## Ground Floor Retail Premises on The Rock

Ground floor retail premises in Bury's primary retail core, on the periphery of the £350m 'The Rock' development. The premises consists of a largely open plan shop floor, with additional consultation/storage room, two WCs and a staff kitchen. Parking is available in multiple public car parks within a short walk. The premises has most recently been used as a hairdressing salon, although would suit multiple uses (subject to planning approval).

## **Highlights**

- Ground Floor Retail Premises
- High Footfall Pedestrianised Location

| Unit                       | Floor  | Size sq<br>ft | Notes                                                     |
|----------------------------|--------|---------------|-----------------------------------------------------------|
| Retail Floor               | Ground | 436           | (2.178m x 1.525m) + (3.958m x 4.058m) + (4.256m x 4.953m) |
| Consultation<br>Room/Store | Ground | 115           | 3.517m x 3.041m                                           |
| Kitchen                    | Ground | 81            | 4.141m x 1.812m                                           |
| wc                         | Ground |               |                                                           |
| wc                         | Ground |               |                                                           |
| Total                      |        | 632           |                                                           |