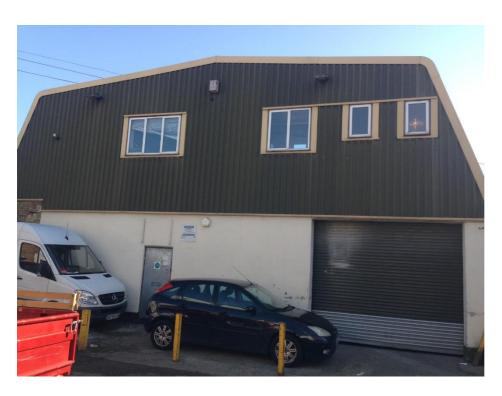

#### The Property

The unit comprises a business unit of half office space and half warehouse space with the following features:

- 3.3m eaves
- 3m shutter height
- Generous 1<sup>st</sup> floor sunlight
- Gas heaters
- Air conditioning
- Manual roller shutter
- WCs and Kitchen
- Storage space
- 4 Allocated private parking spaces

#### **Accommodation**

 Workshop:
 2,540 sq ft

 Offices:
 2,540 sq ft

 Total:
 5,080 sq ft