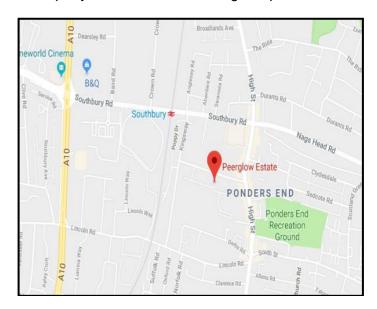

#### Location

The property is located on Queensway which is directly linked to Ponders End high street. There is almost immediate access to the A10 Great Cambridge Road, as well as good links to the north Circular A406.

Southbury Overground station is a short walk away, providing access to both Liverpool Street Station and Seven Sisters Station.