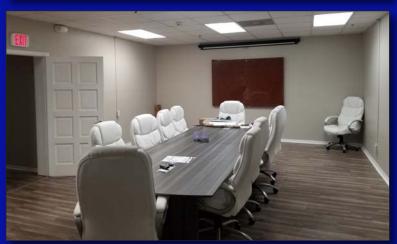

6101 45TH STREET NORTH, PINELLAS PARK, FLORIDA 33714

- 90,079± SQUARE FOOT MANUFACTURING FACILITY
- 7,600± SQUARE FEET OF NICELY FINISHED OFFICE & SHOWROOM
- 82,479± SQ. FT. WAREHOUSE AND LIGHT MANUFACTURING
- 22.8'-31.5' CLEAR HEIGHT
- MULTIPLE OVER SIZED GRADE LEVEL LOADING DOORS
- DOUBLE TRUCK WELL
- HEAVY 3-PHASE POWER
- FULLY SPRINKLERED FACILITY
- 2 TON AND 4 TON CRANES
- BUILT IN 1970, ADDITION IN 2015
- 5.13 ACRE MOL SITE
- M-1 ZONING-PINELLAS PARK
- 61+ PARKING SPACES FOR OFFICE AREA PLUS PAVED, FENCED AREAS
- FENCED LOADING, PARKING AND OUTSIDE STORAGE AREA
- MID-PINELLAS LOCATION
- FOR LEASE OR SALE