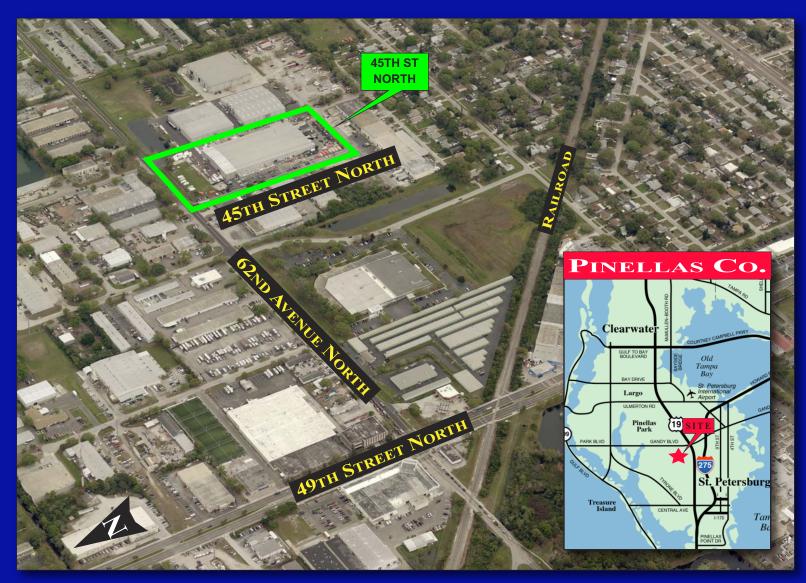

6101 45TH STREET NORTH, PINELLAS PARK, FLORIDA 33714

- 90,079± SQUARE FOOT MANUFACTURING FACILITY
- 7,600± SQUARE FEET OF NICELY FINISHED OFFICE & SHOWROOM
- 82,479± SQ. FT. WAREHOUSE AND LIGHT MANUFACTURING
- 22.8'-31.5' CLEAR HEIGHT
- MULTIPLE OVER SIZED GRADE LEVEL LOADING DOORS
- DOUBLE TRUCK WELL
- HEAVY 3-PHASE POWER
- FULLY SPRINKLERED FACILITY
- 2 TON AND 4 TON CRANES
- BUILT IN 1970, ADDITION IN 2015
- 5.13 ACRE MOL SITE
- M-1 ZONING-PINELLAS PARK
- 61+ PARKING SPACES FOR OFFICE AREA PLUS PAVED, FENCED AREAS
- FENCED LOADING, PARKING AND OUTSIDE STORAGE AREA
- MID-PINELLAS LOCATION
- FOR LEASE OR SALE