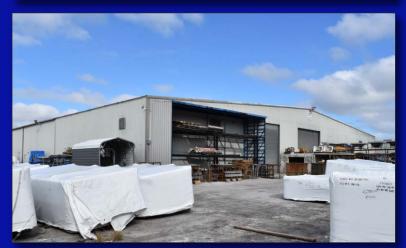

6101 45TH STREET NORTH, PINELLAS PARK, FLORIDA 33714

- 90,079± SQUARE FOOT MANUFACTURING FACILITY
- 7,600± SQUARE FEET OF NICELY FINISHED OFFICE & SHOWROOM
- 82,479± SQ. FT. WAREHOUSE AND LIGHT MANUFACTURING
- 22.8'-31.5' CLEAR HEIGHT
- MULTIPLE OVER SIZED GRADE LEVEL LOADING DOORS
- DOUBLE TRUCK WELL
- HEAVY 3-PHASE POWER
- FULLY SPRINKLERED FACILITY
- 2 TON AND 4 TON CRANES
- BUILT IN 1970, ADDITION IN 2015
- 5.13 ACRE MOL SITE
- M-1 ZONING-PINELLAS PARK
- 61+ PARKING SPACES FOR OFFICE AREA PLUS PAVED, FENCED AREAS
- FENCED LOADING, PARKING AND OUTSIDE STORAGE AREA
- MID-PINELLAS LOCATION
- FOR LEASE OR SALE