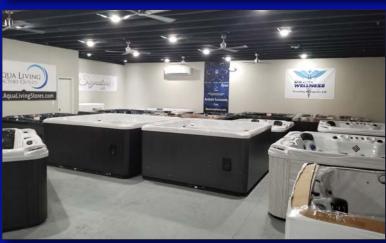

6101 45TH STREET NORTH, PINELLAS PARK, FLORIDA 33714

- 90,079± SQUARE FOOT MANUFACTURING FACILITY
- 7,600± SQUARE FEET OF NICELY FINISHED OFFICE & SHOWROOM
- 82,479± SQ. FT. WAREHOUSE AND LIGHT MANUFACTURING
- 22.8'-31.5' CLEAR HEIGHT
- MULTIPLE OVER SIZED GRADE LEVEL LOADING DOORS
- DOUBLE TRUCK WELL
- HEAVY 3-PHASE POWER
- FULLY SPRINKLERED FACILITY
- 2 TON AND 4 TON CRANES
- BUILT IN 1970, ADDITION IN 2015
- 5.13 ACRE MOL SITE
- M-1 ZONING-PINELLAS PARK
- 61+ PARKING SPACES FOR OFFICE AREA PLUS PAVED, FENCED AREAS
- FENCED LOADING, PARKING AND OUTSIDE STORAGE AREA
- MID-PINELLAS LOCATION
- FOR LEASE OR SALE