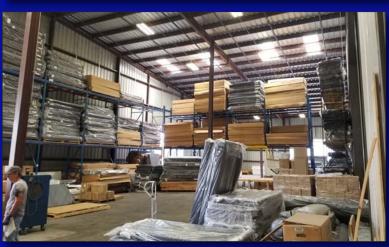

6101 45TH STREET NORTH, PINELLAS PARK, FLORIDA 33714

- 90,079± SQUARE FOOT MANUFACTURING FACILITY
- 7,600± SQUARE FEET OF NICELY FINISHED OFFICE & SHOWROOM
- 82,479± SQ. FT. WAREHOUSE AND LIGHT MANUFACTURING
- 22.8'-31.5' CLEAR HEIGHT
- MULTIPLE OVER SIZED GRADE LEVEL LOADING DOORS
- DOUBLE TRUCK WELL
- HEAVY 3-PHASE POWER
- FULLY SPRINKLERED FACILITY
- 2 TON AND 4 TON CRANES
- BUILT IN 1970, ADDITION IN 2015
- 5.13 ACRE MOL SITE
- M-1 ZONING-PINELLAS PARK
- 61+ PARKING SPACES FOR OFFICE AREA PLUS PAVED, FENCED AREAS
- FENCED LOADING, PARKING AND OUTSIDE STORAGE AREA
- MID-PINELLAS LOCATION
- FOR LEASE OR SALE