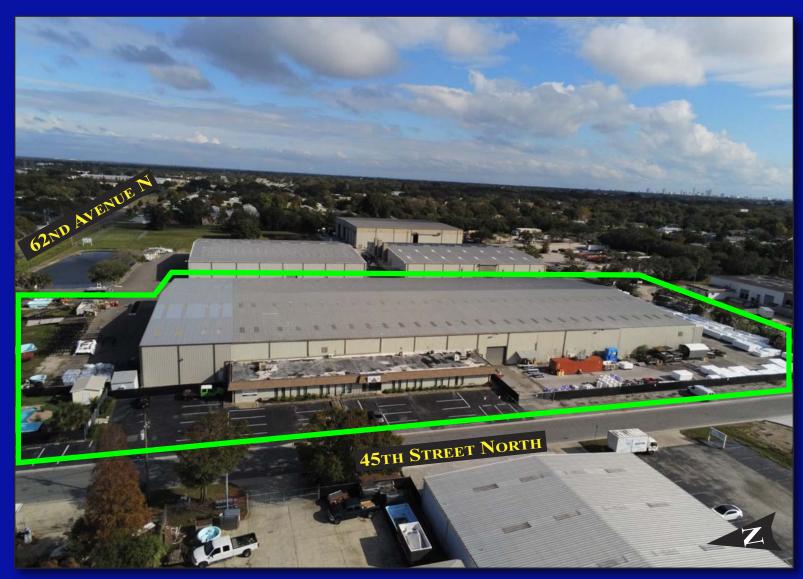

6101 45TH STREET NORTH, PINELLAS PARK, FLORIDA 33714

- 90,079± SQUARE FOOT MANUFACTURING FACILITY
- 7,600± SQUARE FEET OF NICELY FINISHED OFFICE & SHOWROOM
- 82,479± SQ. FT. WAREHOUSE AND LIGHT MANUFACTURING
- 22.8'-31.5' CLEAR HEIGHT
- MULTIPLE OVER SIZED GRADE LEVEL LOADING DOORS
- DOUBLE TRUCK WELL
- HEAVY 3-PHASE POWER
- FULLY SPRINKLERED FACILITY
- 2 TON AND 4 TON CRANES
- BUILT IN 1970, ADDITION IN 2015
- 5.13 ACRE MOL SITE
- M-1 ZONING-PINELLAS PARK
- 61+ PARKING SPACES FOR OFFICE AREA PLUS PAVED, FENCED AREAS
- FENCED LOADING, PARKING AND OUTSIDE STORAGE AREA
- MID-PINELLAS LOCATION
- FOR LEASE OR SALE