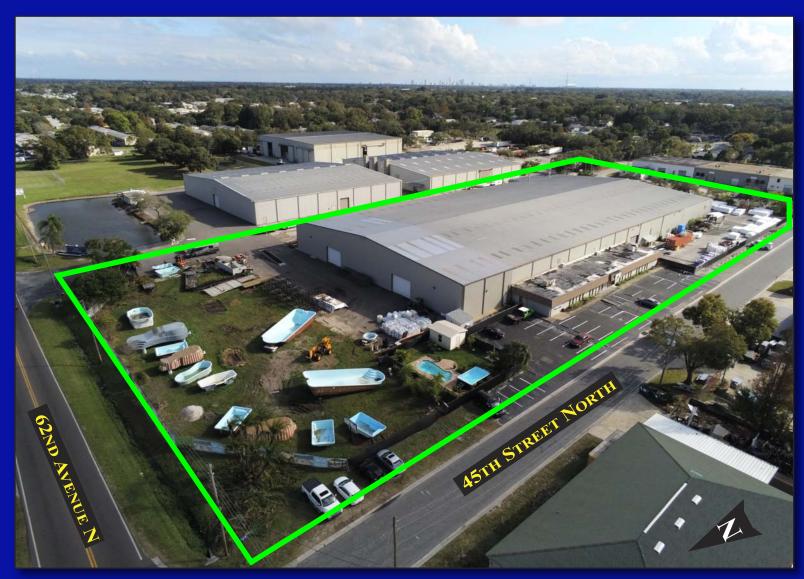

6101 45TH STREET NORTH, PINELLAS PARK, FLORIDA 33714

- 90,079± SQUARE FOOT MANUFACTURING FACILITY
- 7,600± SQUARE FEET OF NICELY FINISHED OFFICE & SHOWROOM
- 82,479± SQ. FT. WAREHOUSE AND LIGHT MANUFACTURING
- 22.8'-31.5' CLEAR HEIGHT
- MULTIPLE OVER SIZED GRADE LEVEL LOADING DOORS
- DOUBLE TRUCK WELL
- HEAVY 3-PHASE POWER
- FULLY SPRINKLERED FACILITY
- 2 TON AND 4 TON CRANES
- BUILT IN 1970, ADDITION IN 2015
- 5.13 ACRE MOL SITE
- M-1 ZONING-PINELLAS PARK
- 61+ PARKING SPACES FOR OFFICE AREA PLUS PAVED, FENCED AREAS
- FENCED LOADING, PARKING AND OUTSIDE STORAGE AREA
- MID-PINELLAS LOCATION
- FOR LEASE OR SALE