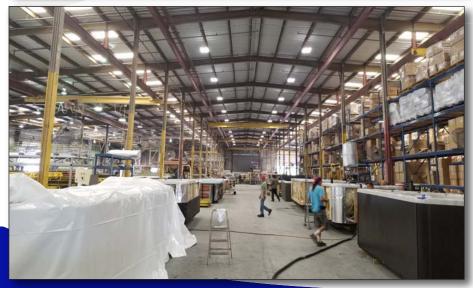

6101 45TH STREET NORTH, PINELLAS PARK, FLORIDA 33714

- 90,079± SQUARE FOOT MANUFACTURING FACILITY
- 7,600± SQUARE FEET OF NICELY FINISHED OFFICE & SHOWROOM
- 82,479± SQ. FT. WAREHOUSE AND LIGHT MANUFACTURING
- 22.8'-31.5' CLEAR HEIGHT
- MULTIPLE OVER SIZED GRADE LEVEL LOADING DOORS
- DOUBLE TRUCK WELL
- HEAVY 3-PHASE POWER
- FULLY SPRINKLERED FACILITY
- 2 TON AND 4 TON CRANES
- BUILT IN 1970, ADDITION IN 2015
- 5.13 ACRE MOL SITE
- M-1 ZONING-PINELLAS PARK
- 61+ PARKING SPACES FOR OFFICE AREA PLUS PAVED, FENCED AREAS
- FENCED LOADING, PARKING AND OUTSIDE STORAGE AREA
- MID-PINELLAS LOCATION
- FOR LEASE OR SALE