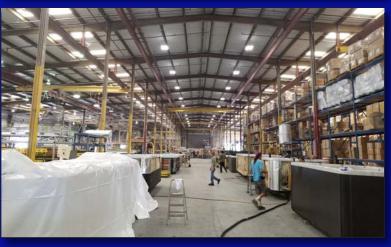

6101 45TH STREET NORTH, PINELLAS PARK, FLORIDA 33714

- 90,079± SQUARE FOOT MANUFACTURING FACILITY
- 7,600± SQUARE FEET OF NICELY FINISHED OFFICE & SHOWROOM
- 82,479± SQ. FT. WAREHOUSE AND LIGHT MANUFACTURING
- 22.8'-31.5' CLEAR HEIGHT
- MULTIPLE OVER SIZED GRADE LEVEL LOADING DOORS
- DOUBLE TRUCK WELL
- HEAVY 3-PHASE POWER
- FULLY SPRINKLERED FACILITY
- 2 TON AND 4 TON CRANES
- BUILT IN 1970, ADDITION IN 2015
- 5.13 ACRE MOL SITE
- M-1 ZONING-PINELLAS PARK
- 61+ PARKING SPACES FOR OFFICE AREA PLUS PAVED, FENCED AREAS
- FENCED LOADING, PARKING AND OUTSIDE STORAGE AREA
- MID-PINELLAS LOCATION
- FOR LEASE OR SALE