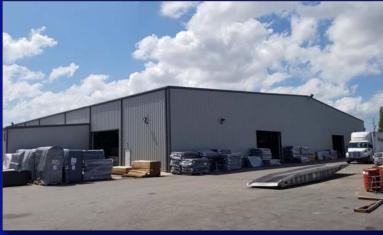

6101 45TH STREET NORTH, PINELLAS PARK, FLORIDA 33714

- 90,079± SQUARE FOOT MANUFACTURING FACILITY
- 7,600± SQUARE FEET OF NICELY FINISHED OFFICE & SHOWROOM
- 82,479± SQ. FT. WAREHOUSE AND LIGHT MANUFACTURING
- 22.8'-31.5' CLEAR HEIGHT
- MULTIPLE OVER SIZED GRADE LEVEL LOADING DOORS
- DOUBLE TRUCK WELL
- HEAVY 3-PHASE POWER
- FULLY SPRINKLERED FACILITY
- 2 TON AND 4 TON CRANES
- BUILT IN 1970, ADDITION IN 2015
- 5.13 ACRE MOL SITE
- M-1 ZONING-PINELLAS PARK
- 61+ PARKING SPACES FOR OFFICE AREA PLUS PAVED, FENCED AREAS
- FENCED LOADING, PARKING AND OUTSIDE STORAGE AREA
- MID-PINELLAS LOCATION
- FOR LEASE OR SALE