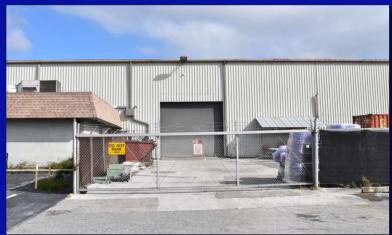

6101 45TH STREET NORTH, PINELLAS PARK, FLORIDA 33714

- 90,079± SQUARE FOOT MANUFACTURING FACILITY
- 7,600± SQUARE FEET OF NICELY FINISHED OFFICE & SHOWROOM
- 82,479± SQ. FT. WAREHOUSE AND LIGHT MANUFACTURING
- 22.8'-31.5' CLEAR HEIGHT
- MULTIPLE OVER SIZED GRADE LEVEL LOADING DOORS
- DOUBLE TRUCK WELL
- HEAVY 3-PHASE POWER
- FULLY SPRINKLERED FACILITY
- 2 TON AND 4 TON CRANES
- BUILT IN 1970, ADDITION IN 2015
- 5.13 ACRE MOL SITE
- M-1 ZONING-PINELLAS PARK
- 61+ PARKING SPACES FOR OFFICE AREA PLUS PAVED, FENCED AREAS
- FENCED LOADING, PARKING AND OUTSIDE STORAGE AREA
- MID-PINELLAS LOCATION
- FOR LEASE OR SALE