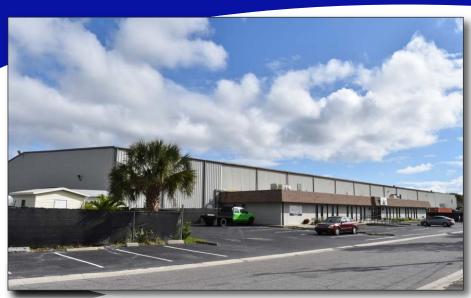

6101 45TH STREET NORTH, PINELLAS PARK, FLORIDA 33714

- 90,079± SQUARE FOOT MANUFACTURING FACILITY
- 7,600± SQUARE FEET OF NICELY FINISHED OFFICE & SHOWROOM
- 82,479± SQ. FT. WAREHOUSE AND LIGHT MANUFACTURING
- 22.8'-31.5' CLEAR HEIGHT
- MULTIPLE OVER SIZED GRADE LEVEL LOADING DOORS
- DOUBLE TRUCK WELL
- HEAVY 3-PHASE POWER
- FULLY SPRINKLERED FACILITY
- 2 TON AND 4 TON CRANES
- BUILT IN 1970, ADDITION IN 2015
- 5.13 ACRE MOL SITE
- M-1 ZONING-PINELLAS PARK
- 61+ PARKING SPACES FOR OFFICE AREA PLUS PAVED, FENCED AREAS
- FENCED LOADING, PARKING AND OUTSIDE STORAGE AREA
- MID-PINELLAS LOCATION
- FOR LEASE OR SALE