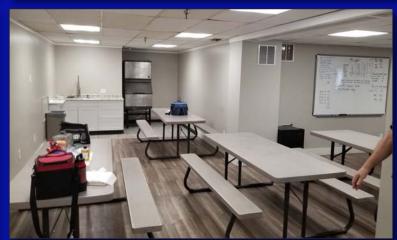

6101 45TH STREET NORTH, PINELLAS PARK, FLORIDA 33714

- 90,079± SQUARE FOOT MANUFACTURING FACILITY
- 7,600± SQUARE FEET OF NICELY FINISHED OFFICE & SHOWROOM
- 82,479± SQ. FT. WAREHOUSE AND LIGHT MANUFACTURING
- 22.8'-31.5' CLEAR HEIGHT
- MULTIPLE OVER SIZED GRADE LEVEL LOADING DOORS
- DOUBLE TRUCK WELL
- HEAVY 3-PHASE POWER
- FULLY SPRINKLERED FACILITY
- 2 TON AND 4 TON CRANES
- BUILT IN 1970, ADDITION IN 2015
- 5.13 ACRE MOL SITE
- M-1 ZONING-PINELLAS PARK
- 61+ PARKING SPACES FOR OFFICE AREA PLUS PAVED, FENCED AREAS
- FENCED LOADING, PARKING AND OUTSIDE STORAGE AREA
- MID-PINELLAS LOCATION
- FOR LEASE OR SALE