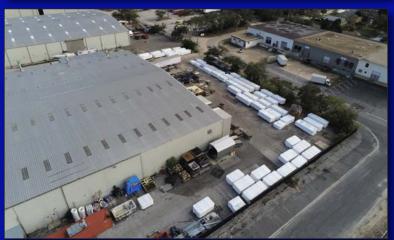

6101 45TH STREET NORTH, PINELLAS PARK, FLORIDA 33714

- 90,079± SQUARE FOOT MANUFACTURING FACILITY
- 7,600± SQUARE FEET OF NICELY FINISHED OFFICE & SHOWROOM
- 82,479± SQ. FT. WAREHOUSE AND LIGHT MANUFACTURING
- 22.8'-31.5' CLEAR HEIGHT
- MULTIPLE OVER SIZED GRADE LEVEL LOADING DOORS
- DOUBLE TRUCK WELL
- HEAVY 3-PHASE POWER
- FULLY SPRINKLERED FACILITY
- 2 TON AND 4 TON CRANES
- BUILT IN 1970, ADDITION IN 2015
- 5.13 ACRE MOL SITE
- M-1 ZONING-PINELLAS PARK
- 61+ PARKING SPACES FOR OFFICE AREA PLUS PAVED, FENCED AREAS
- FENCED LOADING, PARKING AND OUTSIDE STORAGE AREA
- MID-PINELLAS LOCATION
- FOR LEASE OR SALE