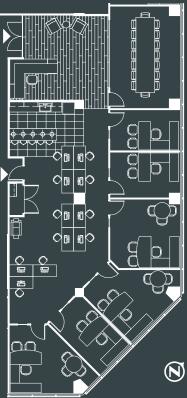

## **IDEAL FLOORPLAN**

- Make your mark with a contemporary spin on a traditional office space.
- Ideal floorplan for a traditional layout, modern finishes and an extraordinary window line to leave a lasting impression.

# MAKE YOUR MARK

0.67/1.000 SF Parking ratio

14,397 SF Floorplate