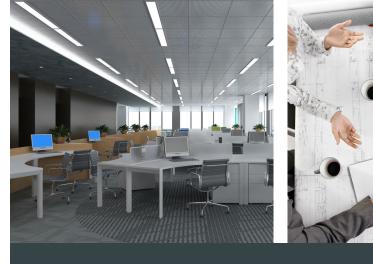

#### 2,000 - 4,000 SF SPEC SUITES

- High end finishes
- Exposed concrete columns
- Shallow bay depth optimizes natural light
- Private offices, reception areas, break rooms, open work space, IT closets

## **IDEAL FLOORPLAN**

- Make your mark with a contemporary spin on a traditional office space.
- Ideal floorplan for a traditional layout, modern finishes and an extraordinary window line to leave a lasting impression.