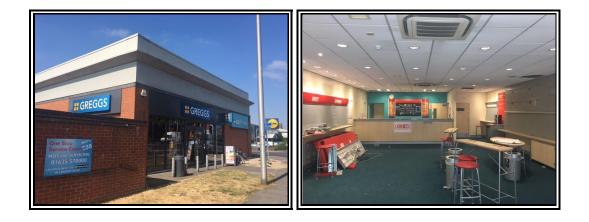

### NEARBY OCCUPIERS INCLUDE PIZZA HUT, GREGGS BATHSTORE, DREAMS AND LIDL

Bartholomew House, 38 London Road, Newbury, Berkshire RG14 1JX WWW.QUINTONS.CO.UK

This information and the descriptions and measurements herein do not form part of any contract and whilst every effort has been made to ensure accuracy, this cannot be guaranteed

#### **DESCRIPTION**

The property occupies a prominent position within a block of similar units occupied by Greggs, Bathstore and Pizza Hut. Opposite the property there are established retailers to include Lidl, Pets at Home and Dreams Beds.

The property is brick built and has a large display frontage. Internally the property has been fitted out by the previous tenant, Ladbrokes, which includes carpet to the floors, suspended ceiling with inset spotlighting and air conditioning, counter, rear office, staff WC, staff kitchen area and customer WC, which is disabled compliant.