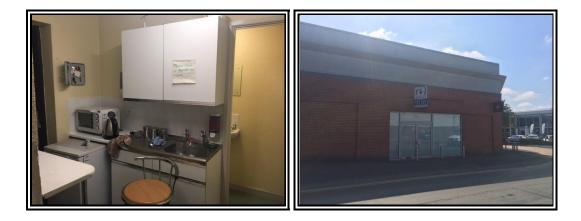

#### **DESCRIPTION**

The property occupies a prominent position within a block of similar units occupied by Greggs, Bathstore and Pizza Hut. Opposite the property there are established retailers to include Lidl, Pets at Home and Dreams Beds.

The property is brick built and has a large display frontage. Internally the property has been fitted out by the previous tenant, Ladbrokes, which includes carpet to the floors, suspended ceiling with inset spotlighting and air conditioning, counter, rear office, staff WC, staff kitchen area and customer WC, which is disabled compliant.