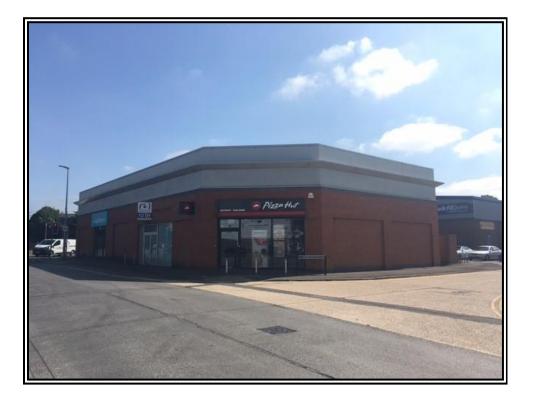

## UNIT 4, 125 LONDON ROAD NEWBURY, WEST BERKSHIRE, RG14 2BX

#### **SITUATION**

The property occupies a prominent position on the corner of the A4 and Faraday Road, Newbury. The A339 is within 300 metres which leads to the M4 the North and A34 South.

#### **DESCRIPTION**

The property occupies a prominent position within a block of similar units occupied by Greggs, Bathstore and Pizza Hut. Opposite the property there are established retailers to include Lidl, Pets at Home and Dreams Beds.