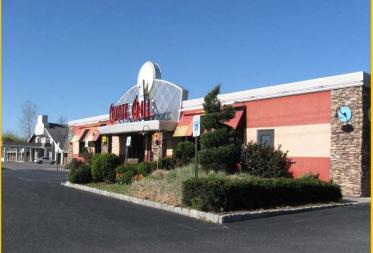

## SALE / LEASE PRIME U.S. ROUTE 9 DEVELOPMENT SITE POUGHKEEPSIE, NEW YORK





## **RETAIL / RESTAURANT / SERVICE**

- U.S. Route 9 2629 South Road Poughkeepsie, NY 12601
- Description: CR Properties Group is pleased to offer a prime U.S. Route 9 development site
  suitable for retail, restaurant, and service businesses. This is the first highway commercial property
  out of the trade area and an intercept location to all other retailers in Dutchess County's Shopping
  District. The site is in close proximity to the Samuel F.B. Morse Historic Estate, Museum, and
  Nature Preserve consisting of landscaped grounds, historic gardens, and Hudson River views. Area
  colleges and institutions include the Culinary Institute of America, Marist College, Vassar College,
  Dutchess Community College, Bard College, and the State University of New York at New Paltz.
  Franklin