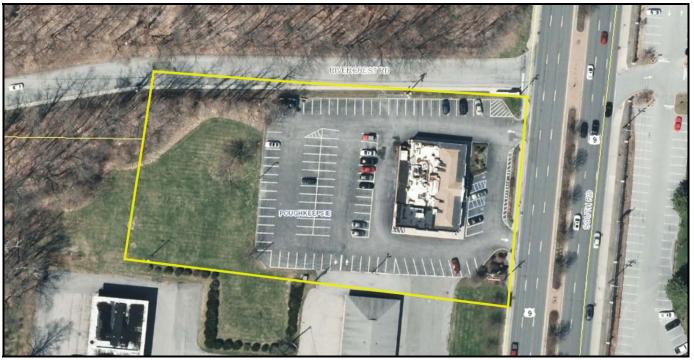

## **RETAIL / RESTAURANT / SERVICE**

- U.S. Route 9 2629 South Road Poughkeepsie, NY 12601
- Description: CR Properties Group is pleased to offer a prime U.S. Route 9 development site
  suitable for retail, restaurant, and service businesses. This is the first highway commercial property
  out of the trade area and an intercept location to all other retailers in Dutchess County's Shopping
  District. The site is in close proximity to the Samuel F.B. Morse Historic Estate, Museum, and
  Nature Preserve consisting of landscaped grounds, historic gardens, and Hudson River views. Area
  colleges and institutions include the Culinary Institute of America, Marist College, Vassar College,
  Dutchess Community College, Bard College, and the State University of New York at New Paltz.
  Franklin D. Roosevelt Presidential Library and Museum, Vanderbilt Mansion, and Eleanor
  Roosevelt National Historic Sites are a few local historic attractions.
- Location: From the Mid-Hudson Bridge continue east on Church Street / East-West Arterial and use the right lane to merge onto U.S. Route 9 S via the ramp to Wappingers Falls / Hyde Park, continue for 2.5 miles. The destination will be on your right.
- Acreage:  $1.66 \pm AC$
- Frontage: 200' U.S. Route 9
- Existing Restaurant:
  - 5,589 ± SF
    - U.S. Route 9 South Access
    - Indoor Seating
    - Handicap Accessible
    - On-Site Parking, 100+ Spaces
    - 2 Curb Cuts
- Proposed Concept Plans: Retail / Restaurant / Service 1,732  $5,400\pm SF$
- Zoning: B-H, Highway Business

- Area Traffic Count: U.S. Route 9 North 30,601 AADT & U.S. Route 9 South 29,552 AADT
   U.S. Route 9 Total 60,153 AADT
  - Offering: Sale: \$2,500,000 Ground Lease: \$250,000 Per Year Existing Space for Lease: \$39.00 Per SF of Existing Building Concept Plans: Pricing Available Upon Request Landlord will Build-to-Suit