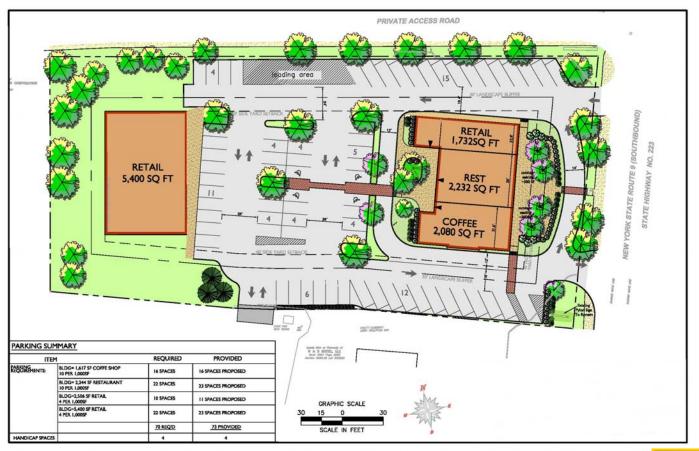

## **RETAIL / RESTAURANT / SERVICE**

- U.S. Route 9 2629 South Road Poughkeepsie, NY 12601
- Description: CR Properties Group is pleased to offer a prime U.S. Route 9 development site
  suitable for retail, restaurant, and service businesses. This is the first highway commercial property
  out of the trade area and an intercept location to all other retailers in Dutchess County's Shopping
  District. The site is in close proximity to the Samuel F.B. Morse Historic Estate, Museum, and
  Nature Preserve consisting of landscaped grounds, historic gardens, and Hudson River views. Area
  colleges and institutions include the Culinary Institute of America, Marist College, Vassar College,
  Dutchess Community College, Bard College, and the State University of New York at New Paltz.
  Franklin D. Roosevelt Presidential Library and Museum, Vanderbilt Mansion, and Eleanor
  Roosevelt National Historic Sites are a few local historic attractions.
- Location: From the Mid-Hudson Bridge continue east on Church Street / East-West Arterial and use the right lane to merge onto U.S. Route 9 S via the ramp to Wappingers Falls / Hyde Park, continue for 2.5 miles. The destination will be on your right.
- Acreage:  $1.66 \pm AC$
- Frontage: 200' U.S. Route 9
- Existing Restaurant:
  - 5,589 ± SF
    - U.S. Route 9 South Access
    - Indoor Seating
    - Handicap Accessible
    - On-Site Parking, 100+ Spaces
    - 2 Curb Cuts
- Proposed Concept Plans: Retail / Restaurant / Service 1,732  $5,400\pm SF$
- Zoning: B-H, Highway Business

## **Conceptual Site Plan**