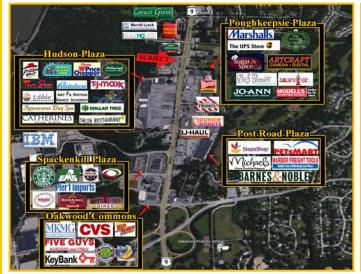

## **RETAIL / RESTAURANT / SERVICE**

- U.S. Route 9 2629 South Road Poughkeepsie, NY 12601
- Description: CR Properties Group is pleased to offer a prime U.S. Route 9 development site
  suitable for retail, restaurant, and service businesses. This is the first highway commercial property
  out of the trade area and an intercept location to all other retailers in Dutchess County's Shopping
  District. The site is in close proximity to the Samuel F.B. Morse Historic Estate, Museum, and
  Nature Preserve consisting of landscaped grounds, historic gardens, and Hudson River views. Area
  colleges and institutions include the Culinary Institute of America, Marist College, Vassar College,
  Dutchess Community College, Bard College, and the State University of New York at New Paltz.
  Franklin D. Roosevelt Presidential Library and Museum, Vanderbilt Mansion, and Eleanor
  Roosevelt National Historic Sites are a few local historic attractions.
- Location: From the Mid-Hudson Bridge continue east on Church Street / East-West Arterial and use the right lane to merge onto U.S. Route 9 S via the ramp to Wappingers Falls / Hyde Park, continue for 2.5 miles. The destination will be on your right.
- Acreage:  $1.66 \pm AC$
- Frontage: 200' U.S. Route 9
- Existing Restaurant:
  - 5,589 ± SF
    - U.S. Route 9 South Access
    - Indoor Seating
    - Handicap Accessible
    - On-Site Parking, 100+ Spaces
    - 2 Curb Cuts
- Proposed Concept Plans: Retail / Restaurant / Service 1,732  $5,400\pm SF$
- Zoning: B-H, Highway Business

\*\* ALL DATA BELIEVED TO BE ACCURATE BUT NOT WARRANTED \*\*

**Dutchess** 

County's

Shopping

District!

CR Properties Group, LLC 295 Main Street Poughkeepsie, NY 12601