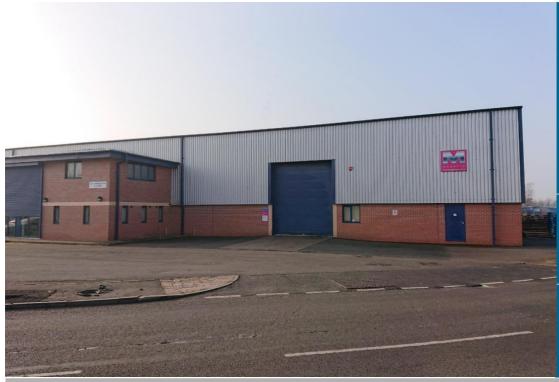

# **FULLY FITTED LIGHT INDUSTRIAL UNIT**

4,652 sq ft (432 sq m) excluding mezzanine

Approximate Gross Internal Area

TOLET

# Description

Property comprises a good sized modern light industrial unit with level access loading door and 3 phase electricity with mezzanine.

Further features include W/C and staff facilities, individual car parking and loading areas and an eaves height of 6.4 meters.