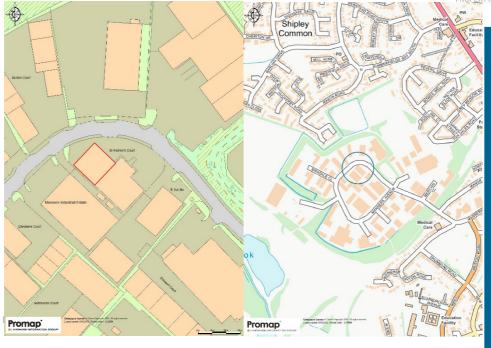

Unit 2
St Andrews Court
Manners Avenue
Manners Ind. Est.
Ilkeston
DE7 8EF

£27,000
Per Annum Exclusive

### Location

Manners Industrial Estate provides excellent road links to Ilkeston town Centre and Junction 26 on the M1 motorway.

Ilkeston is situated approximately 8 miles north west of Nottingham and 10 miles north east of Derby.