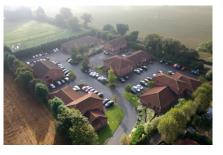

## **MAPLE HOUSE** KINGSWOOD BUSINESS PARK **HOLYHEAD ROAD ALBRIGHTON WOLVERHAMPTON WV7 3AU**

- Modern Rural Office Park
- Ground Floor Office 182 sq m (1,959 sq ft)
- 6 Allocated Car-Parking Spaces Included
- 50 mb Fibre Optic Broadband Facility Available To Site
- EPC Rating D(88)

### **DESCRIPTION**

Kingswood consists of several self-contained office buildings on a privately managed site, accessible off a private drive. Existing occupiers include The NFU, Global Draw, The Rok Group and Emag. The suite comprises a multi-suite ground floor collection of rooms with kitchenette & parking.