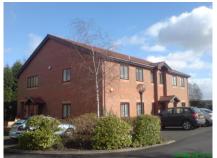

## **MAPLE HOUSE** KINGSWOOD BUSINESS PARK **HOLYHEAD ROAD ALBRIGHTON WOLVERHAMPTON WV7 3AU**

- Modern Rural Office Park
- Ground Floor Office 182 sq m (1,959 sq ft)
- 6 Allocated Car-Parking Spaces Included
- 50 mb Fibre Optic Broadband Facility Available To Site
- EPC Rating D(88)

### **DESCRIPTION**

Kingswood consists of several self-contained office buildings on a privately managed site, accessible off a private drive. Existing occupiers include The NFU, Global Draw, The Rok Group and Emag. The suite comprises a multi-suite ground floor collection of rooms with kitchenette & parking.