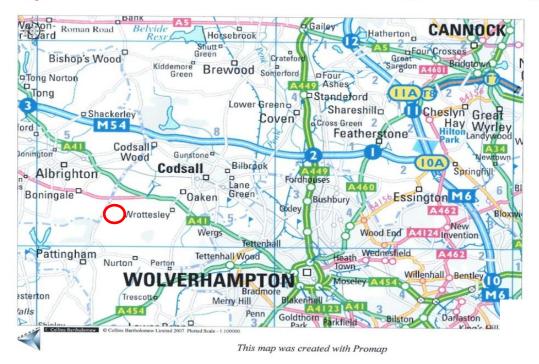

## LOCATION

Kingswood Business Park is located 11 miles from Telford and 6 miles from Wolverhampton in the West Midlands. The estate is just off the Holyhead Road, close to the M54 J3.