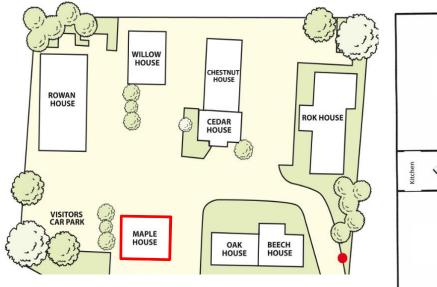

## **MAPLE HOUSE** KINGSWOOD BUSINESS PARK **HOLYHEAD ROAD ALBRIGHTON WOLVERHAMPTON WV7 3AU**

- Modern Rural Office Park
- Ground Floor Office 182 sq m (1,959 sq ft)
- 6 Allocated Car-Parking Spaces Included
- 50 mb Fibre Optic Broadband Facility Available To Site
- EPC Rating D(88)

### **DESCRIPTION**

Kingswood consists of several self-contained office buildings on a privately managed site, accessible off a private drive. Existing occupiers include The NFU, Global Draw, The Rok Group and Emag. The suite comprises a multi-suite ground floor collection of rooms with kitchenette & parking.