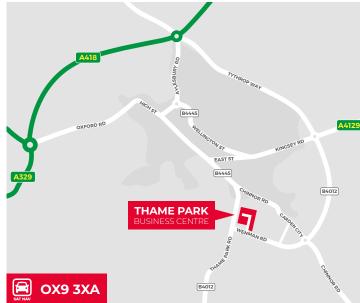

# UNITS TO LET TO AND A CONTRACT OF THE PART OF THE PART

17

www.ipif.com/thame

**OFFICE / BUSINESS UNITS TO LET** 

THAME PARK BUSINESS CENTRE WENMAN ROAD, THAME, OX9 3XA

## LOCATION

The properties are located on the Thame Park Business Centre on the B4102 (Wenman Road). The Park is a mixed development of office, business and industrial/warehouse units totalling 120,000 sq ft and lies between J6 & J7 of the M40 connecting to London and Birmingham. Oxford is approximately 12 miles to the West and Aylesbury is approximately 10 miles to the East. Thame is served by Chiltern Railway at Haddenham & Thame Parkway with direct services to London Marylebone, Oxford and Birmingham.