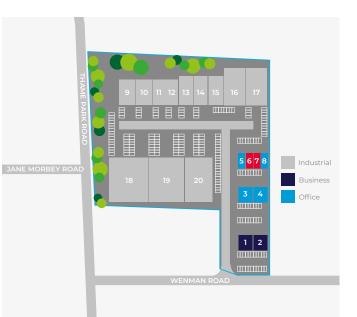

### DESCRIPTION

The properties comprise mid-terrace business units of steel portal construction under pitched tiled roofs. Internally the accommodation provides fully fitted office space at both ground and first floor level.

### ACCOMMODATION

Units 6 and 7 provide the following gross internal floor areas. Unit 6 available floor by floor.

| UNIT 6       | FT <sup>2</sup> | M²             | EPC  |
|--------------|-----------------|----------------|------|
| Ground Floor | 928             | 86.2           |      |
| First Floor  | 845             | 78.5           | C-70 |
| TOTAL        | 1,773           | 164.7          |      |
|              |                 |                |      |
| UNIT 7       | FT <sup>2</sup> | M <sup>2</sup> | EPC  |
| Ground Floor | 789             | 73.2           |      |
| First Floor  | 955             | 88.7           | C-57 |
| TOTAL        | 1,744           | 162            |      |