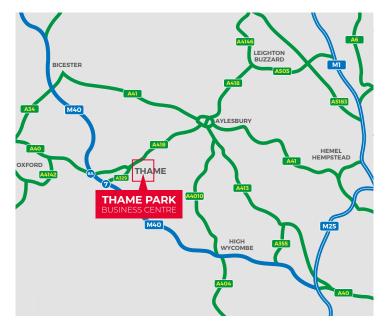

## LOCATION

The properties are located on the Thame Park Business Centre on the B4102 (Wenman Road). The Park is a mixed development of office, business and industrial/warehouse units totalling 120,000 sq ft and lies between J6 & J7 of the M40 connecting to London and Birmingham. Oxford is approximately 12 miles to the West and Aylesbury is approximately 10 miles to the East. Thame is served by Chiltern Railway at Haddenham & Thame Parkway with direct services to London Marylebone, Oxford and Birmingham.