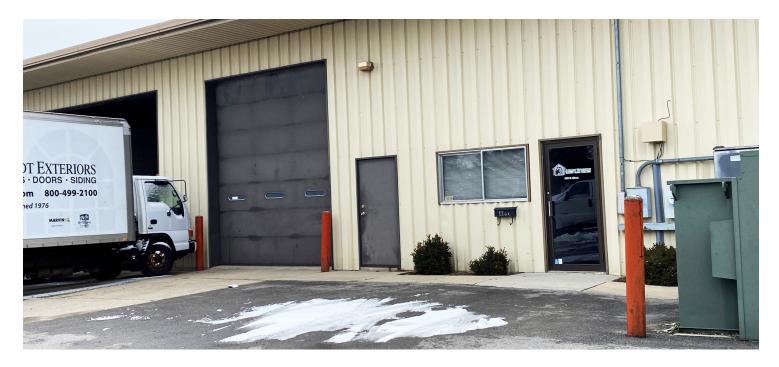

# 1737 E. WILSON STREET

BATAVIA, IL 60510

### AVAILABLE SPACES // INDUSTRIAL PROPERTY FOR LEASE

| SPACE | SPACE USE  | LEASE RATE           | LEASE TYPE     | SIZE (SF) | LOADING                          | COMMENTS                                                                         |
|-------|------------|----------------------|----------------|-----------|----------------------------------|----------------------------------------------------------------------------------|
| 1737  | Industrial | \$2,734.37 per month | Modified Gross | 3,750 SF  | 1 Drive-In Door (12'x14') 1 Dock | 1 dock, 12'x14'<br>drive-in door,<br>200 amp,<br>120/208 volt, 3<br>phase power. |