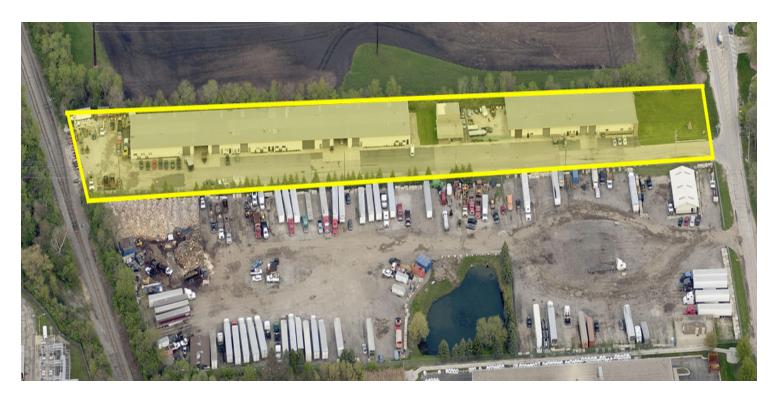

## 1737 E. WILSON STREET

BATAVIA, IL 60510

### SMALL INDUSTRIAL UNITS // INDUSTRIAL PROPERTY FOR LEASE

#### **OFFERING SUMMARY**

Total Building Size:

40,480 SF

**PROPERTY OVERVIEW** 

Fantastic smaller units available for lease. Office space varies per unit. 16' ceilings, floor drains in some units.

Available Space: 3,750 SF

**LOCATION OVERVIEW** 

Great Kane County / Kirk Road industrial corridor location, just minutes from full

I-88 interchange.

Office Space:

33%

Ceiling Height:

16'

Drive-In Doors: 1 (12'X14')