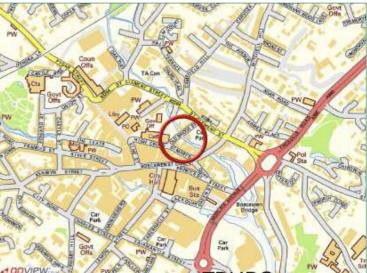

#### LOCATION/DESCRIPTION

The premises are located within the specialist retailing are of Old Bridge Street close to the Cathedral and Shoppers Car Park together with a number of shops, restaurants and bars. They comprise a Grade II listed building which was formerly a Sunday School and include many architectural features including a vaulted ceiling at first floor level. The premises were last occupied as a cafe and have in the past be utilised as a showroom.

### **ENERGY PERFORMANCE CERTIFICATE:**

An Energy Performance Certificate is not required due to the listed status of this building.

**PLANS:** Plans and maps reproduced under Ordnance Survey Licence No LIG1179. Not to scale and for identification of the property only. They are not intended to show actual site boundaries and not guaranteed to be accurate.