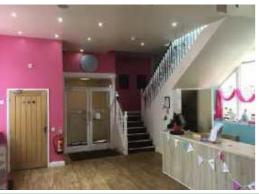

#### LOCATION/DESCRIPTION

The premises are located within the specialist retailing are of Old Bridge Street close to the Cathedral and Shoppers Car Park together with a number of shops, restaurants and bars. They comprise a Grade II listed building which was formerly a Sunday School and include many architectural features including a vaulted ceiling at first floor level. The premises were last occupied as a cafe and have in the past be utilised as a showroom.

#### SCHEDULE OF ACCOMMODATION

(all areas and dimensions are approximate)

Ground Floor 17.25m by 5.8m 89.6 sqm (964 sq.ft) - currently sub-partitioned to include kitchen.

First Floor 15.6m by 5.8 m 85.5 sq.m (920 sq.ft)