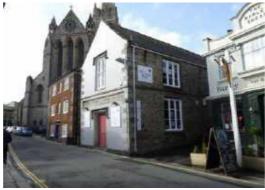

#### LOCATION/DESCRIPTION

The premises are located within the specialist retailing are of Old Bridge Street close to the Cathedral and Shoppers Car Park together with a number of shops, restaurants and bars. They comprise a Grade II listed building which was formerly a Sunday School and include many architectural features including a vaulted ceiling at first floor level. The premises were last occupied as a cafe and have in the past be utilised as a showroom.