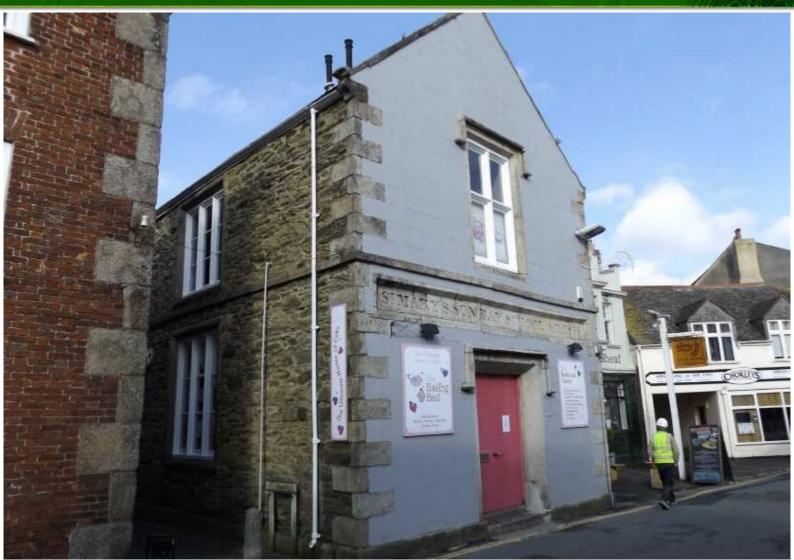

# 2 OLD BRIDGE STREET, TRURO, TR1 2AQ

- CLOSE TO CATHEDRAL AND SHOPPERS CAR PARK
- NEW FULL REPAIRING LEASE
- HISTORIC BUILDING IN PROMINENT LOCATION
- AVAILABLE SUBJECT TO VACANT POSSESSION BEING SECURED.

#### LOCATION/DESCRIPTION

The premises are located within the specialist retailing are of Old Bridge Street close to the Cathedral and Shoppers Car Park together with a number of shops, restaurants and bars. They comprise a Grade II listed building which was formerly a Sunday School and include many architectural features including a vaulted ceiling at first floor level. The premises were last occupied as a cafe and have in the past be utilised as a showroom.