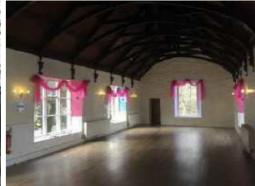

#### LOCATION/DESCRIPTION

The premises are located within the specialist retailing are of Old Bridge Street close to the Cathedral and Shoppers Car Park together with a number of shops, restaurants and bars. They comprise a Grade II listed building which was formerly a Sunday School and include many architectural features including a vaulted ceiling at first floor level. The premises were last occupied as a cafe and have in the past be utilised as a showroom.

#### SCHEDULE OF ACCOMMODATION

(all areas and dimensions are approximate)

Ground Floor 17.25m by 5.8m 89.6 sqm (964 sq.ft) - currently sub-partitioned to include kitchen.

First Floor 15.6m by 5.8 m 85.5 sq.m (920 sq.ft)