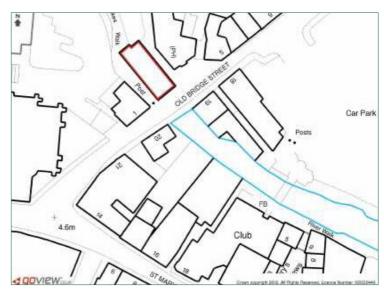

#### LOCATION/DESCRIPTION

The premises are located within the specialist retailing are of Old Bridge Street close to the Cathedral and Shoppers Car Park together with a number of shops, restaurants and bars. They comprise a Grade II listed building which was formerly a Sunday School and include many architectural features including a vaulted ceiling at first floor level. The premises were last occupied as a cafe and have in the past be utilised as a showroom.

### **ENERGY PERFORMANCE CERTIFICATE:**

An Energy Performance Certificate is not required due to the listed status of this building.

**PLANS:** Plans and maps reproduced under Ordnance Survey Licence No LIG1179. Not to scale and for identification of the property only. They are not intended to show actual site boundaries and not guaranteed to be accurate.