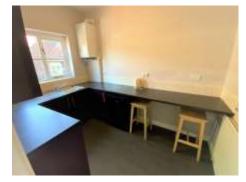

## Description

The property is located to the first floor of The Electric Bike shop with pedestrian access via a walkway from Station Road.

The space provides well-appointed office accommodation and briefly comprises of two cellular offices and WC / Kitchen facilities on the first floor with two additional offices to the second floor.

# Accommodation

Total (NIA) - 1,134 ft2 (105.35 M2) approximately.