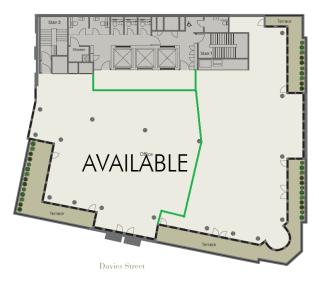

# 30 Berkeley Square, Mayfair

Last remaining space within the prestigious building Part 6<sup>th</sup> floor - 2,700 sq ft

The part 6<sup>th</sup> floor is available as shell and core, enabling a potential occupier to create a bespoke design from the outset. The floor benefits from a private terrace overlooking great views of Davies Street and Mount Street