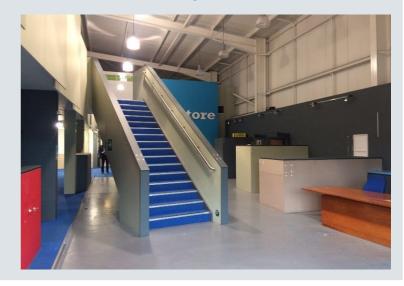

#### Area

Ground Floor 2,695 sq.ft. (250.37 sq.m.) Mezzanine 800 sq.ft. (74.32 sq.m.)