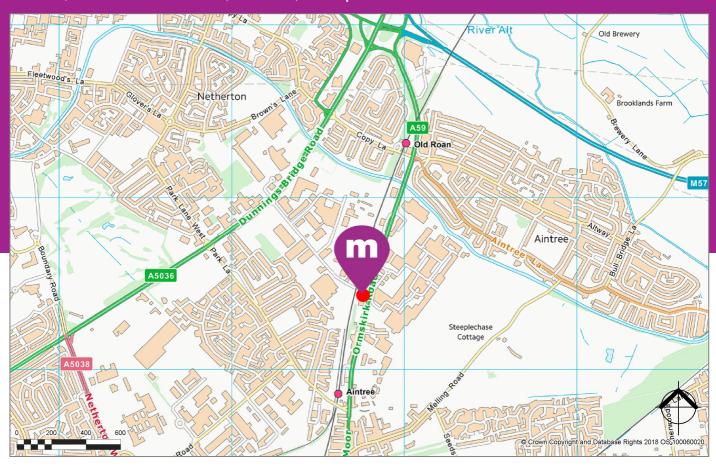

# Unit 2, 49 Ormskirk Road, Aintree, Liverpool L9 5AF

- Prominent roadside position on the A59, a major arterial route in and out of Liverpool
- Directly opposite Aintree Retail & Business Park
- Property benefits from car parking to the front
- Close to Switch Island, the intersection of the M58, M57 and A49 which provides links to the M6 and M62
- Neighbouring occupiers include Wren Kitchens, Dreams, Currys/PC World and The Range