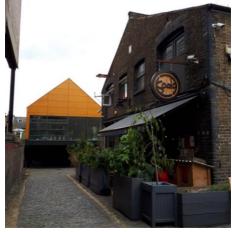

# UNIT 28, HATHERLEY MEWS, WALTHAMSTOW, E17 4QP

Hatherley Mews is a vibrant community and creative commercial hub forming part of an attractive former tram works in Central Walthamstow. The building is within an enclosed cobbled courtyard in close proximity to the amenities of Walthamstow Market and new development The Scene at Cleveland Place, E17 which will include an Empire cinema and several entertainment venues and restaurants

#### **Amenities**

- Flexible Terms
- 24/7 Access
- Open Plan Accommodation
- Shared facilities
- SoDo Pizza http://sodopizza.co.uk/ on site