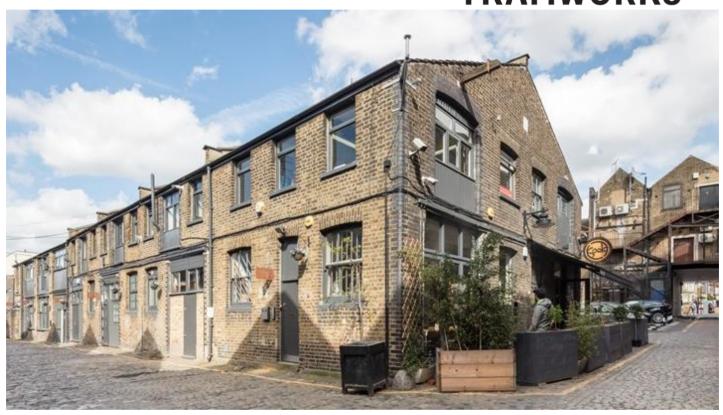

# THE TRAMWORKS

# UNIT 28, HATHERLEY MEWS, WALTHAMSTOW, E17 4QP

Hatherley Mews is a vibrant community and creative commercial hub forming part of an attractive former tram works in Central Walthamstow. The building is within an enclosed cobbled courtyard in close proximity to the amenities of Walthamstow Market and new development The Scene at Cleveland Place, E17 which will include an Empire cinema and several entertainment venues and restaurants