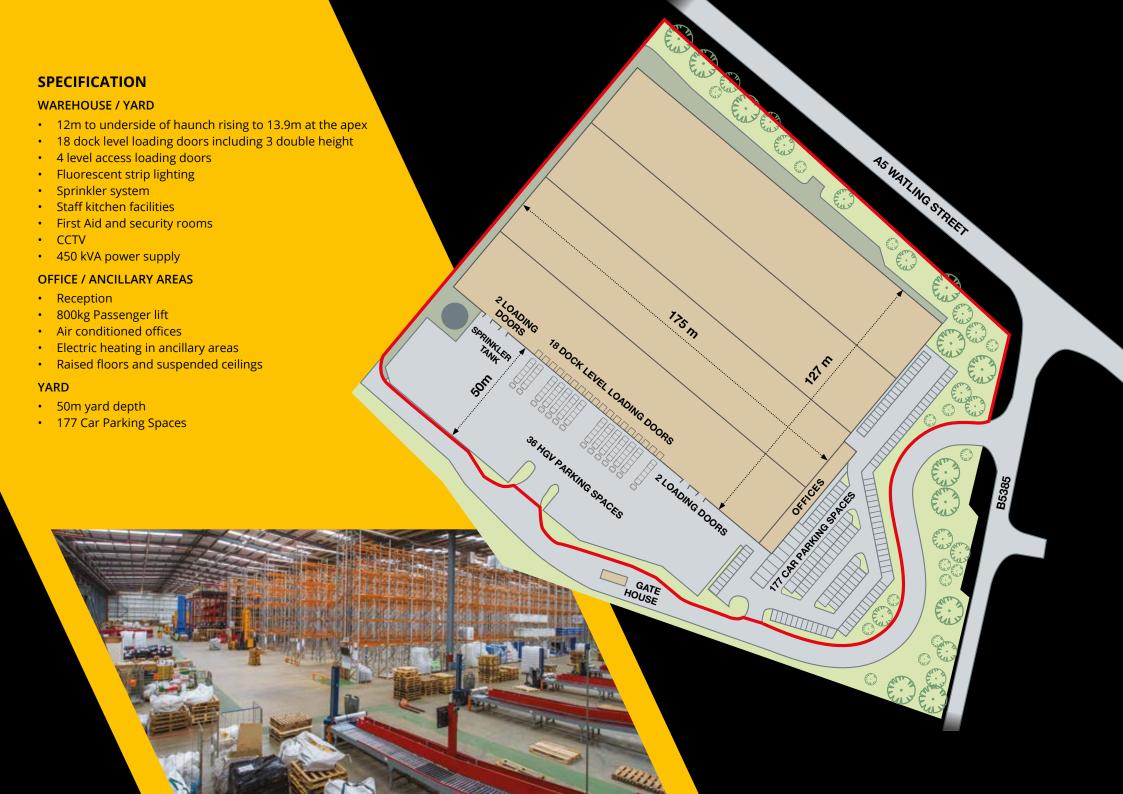

# **DESCRIPTION**

The unit comprises a steel portal frame high bay warehouse with integrated offices, secure car parking area and a dedicated secure service yard.

# **ACCOMMODATION**

Gross internal areas approximately:

|                    | Sq ft   | Sq m      |
|--------------------|---------|-----------|
| Warehouse          | 240,796 | 22,370.68 |
| Two Storey Offices | 10,245  | 951.78    |
| Total              | 251,041 | 23,322.46 |

Site area of 12.5 acres.