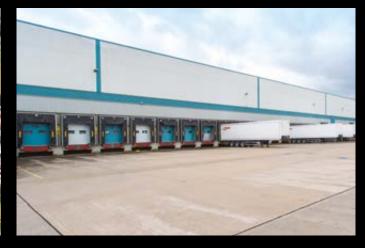

# **DESCRIPTION**

The unit comprises a steel portal frame high bay warehouse with integrated offices, secure car parking area and a dedicated secure service yard.