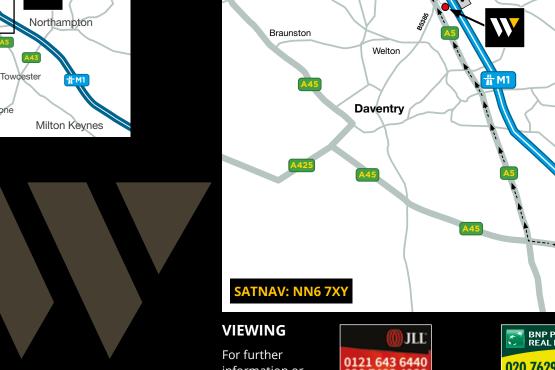

# **LOCATION**

Watling Park is located directly off the A5 four miles to the east of Daventry Town Centre within the Golden Triangle. Daventry International Rail Freight Terminal (DIRFT) and Junction 18 of the M1 are both within 5 miles of the site. The location also benefits from being within 13 miles of the following arterial roads and motorways; A14, M1, M6, M45, A45 and A43.

Fast and accessible train connections to the north and south are also available to Northampton and Rugby, with a journey time of 45 minutes into London.

Nearby occupiers include;

Royal Mail, Sainsbury's, XPO, Tesco & Eddie Stobart.

# **EPC**

The unit has an EPC rating of 61(C).

| Miles | Time                              |
|-------|-----------------------------------|
| 27    | 57                                |
| 24.9  | 57                                |
| 13.5  | 25                                |
| 4.7   | 10                                |
| 43.1  | 1hr 19                            |
| 25.7  | 46                                |
|       | 27<br>24.9<br>13.5<br>4.7<br>43.1 |