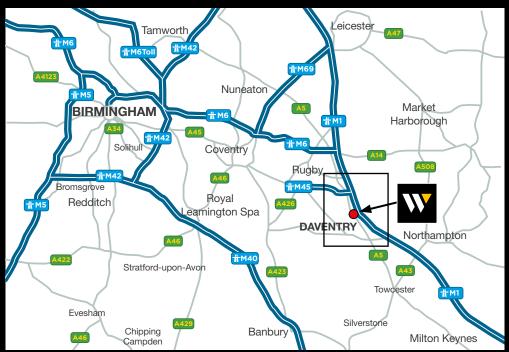

# **LOCATION**

Watling Park is located directly off the A5 four miles to the east of Daventry Town Centre within the Golden Triangle. Daventry International Rail Freight Terminal (DIRFT) and Junction 18 of the M1 are both within 5 miles of the site. The location also benefits from being within 13 miles of the following arterial roads and motorways; A14, M1, M6, M45, A45 and A43.

Fast and accessible train connections to the north and south are also available to Northampton and Rugby, with a journey time of 45 minutes into London.

Nearby occupiers include;

Royal Mail, Sainsbury's, XPO, Tesco & Eddie Stobart.

# **EPC**

The unit has an EPC rating of 61(C).

| Miles | Time                              |
|-------|-----------------------------------|
| 27    | 57                                |
| 24.9  | 57                                |
| 13.5  | 25                                |
| 4.7   | 10                                |
| 43.1  | 1hr 19                            |
| 25.7  | 46                                |
|       | 27<br>24.9<br>13.5<br>4.7<br>43.1 |

## **Airports**

| East Midlands | 41.5 | 1hr 17 |
|---------------|------|--------|
| Birmingham    | 33   | 58     |

| Ports       |     |        |
|-------------|-----|--------|
| Felixstowe  | 134 | 3hr 59 |
| Southampton | 140 | 4hr 13 |