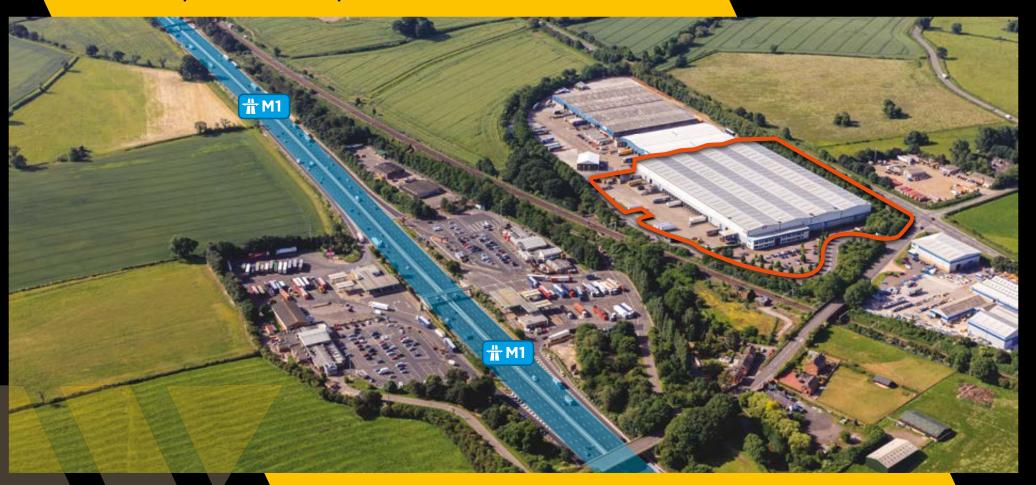

# **LOCATION**

Watling Park is located directly off the A5 four miles to the east of Daventry Town Centre within the Golden Triangle. Daventry International Rail Freight Terminal (DIRFT) and Junction 18 of the M1 are both within 5 miles of the site. The location also benefits from being within 13 miles of the following arterial roads and motorways; A14, M1, M6, M45, A45 and A43.

# **DESCRIPTION**

The unit comprises a steel portal frame high bay warehouse with integrated offices, secure car parking area and a dedicated secure service yard.

Site area of 12.5 acres.