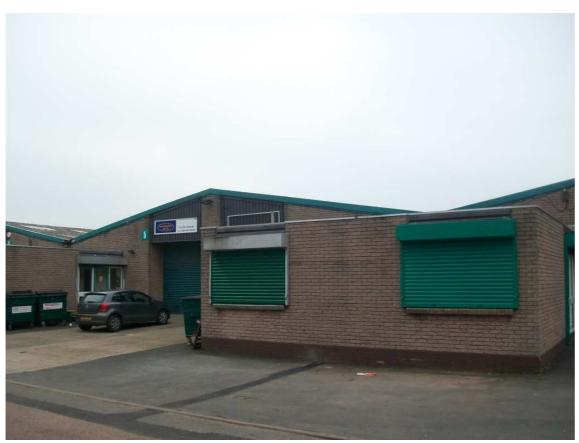

## **Industrial Accommodation**

Unit 6, Stirchley Trading Estate, Hazelwell Road, Stirchley, Birmingham, B30 2PF

- 1,722 sq ft (160 sq m)
- Excellent Services / Facilities

#### Description

The subject accommodation benefits from:

- Single storey warehouse / industrial unit of steel portal frame with brick elevations and ancillary office accommodation
- Roller shutter door
- Minimum working height 3m
- Fluorescent lighting
- Carpeted offices
- Roller shutter
- Secured estate with electronically controlled gates