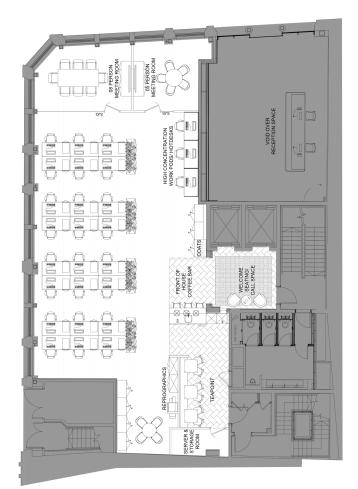

l, Circle, Metropolitan, Hammersmith & City, Overground, Mainline Rail and Crossrail from Autumn 2019) stations are all within walking distance providing excellent communications.

#### **SPECIFICATION**

- Victorian Portland stone facade.
- Four pipe fan coil air conditioning.
- Fully accessible raised floor.
- Metal tile suspended ceiling.
- Column free, highly flexible floor plates.
- 2.7m floor to ceiling height.
- 2×13 person passenger lifts.
- Manned reception.
- Male, female and disabled WCs.
- Excellent natural light.
- Bicycle storage, locker and shower facilities.

### AVAILABLE ACCOMMODATION

| FLOOR | SQ FT | SQ M |
|-------|-------|------|
| THIRD | 3,244 | 301  |
| FIRST | 2,476 | 230  |
| TOTAL | 5,720 | 531  |

# **HK LONDON**

#### MAP





FIRST FLOOR

Indicative Layout



#### TENURE

Lease:New lease for a term by arrangement<br/>direct from the landlord.Available:Ist - available now. 3rd - June 2019.Guide Rent:£65.00 per sq.ft.Rates Estimate:3rd £23.36 per sq.ft.<br/>Ist £21.83 per sq.ft.Service Charge:£12.95 per sq.ft.

### CONTACT

**Tom Kemp** +44 (0)207 100 5555 tom@hk-london.com

Stephen Foster +44 (0)207 100 5555 stephen@hk-london.com

Johnny Armour +44 (0)207 100 5555 johnny@hk-london.com

## FURTHER INFORMATION



MISREPRESENTATION ACT 1967 - HK Property Services Ltd for themselves and for the Vendor. Lessors of this property for whom they act, give notice that: (i) these particulars are a general outline only, for the guidance of prospective purchasers, and do not constitute the whole or any part of an offer or contract. (ii) HK Property Service