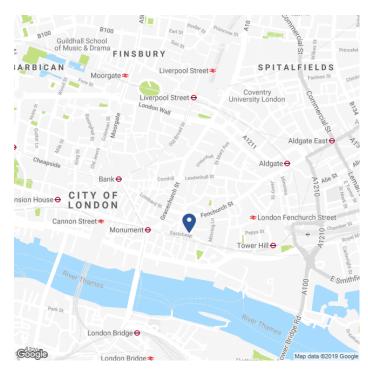

#### LOCATION

41 Eastcheap occupies a prominent corner position adjacent to the 'Walkie Talkie' building and is 200 metres south of the Lloyd's Building.

Monument/Bank (Central, Circle, District, Northern, Waterloo & City, DLR), Fenchurch Street (Mainline Rail), Tower Hill (Circle and District), Tower Gateway (DLR) and Liverpool Street (Central, Circle, Metropolitan, Hammersmith & City, Overground, Mainline Rail and Crossrail from Autumn 2019) stations are all within walking distance providing excellent communications.

#### MAP

FIRST FLOOR

Indicative Layout