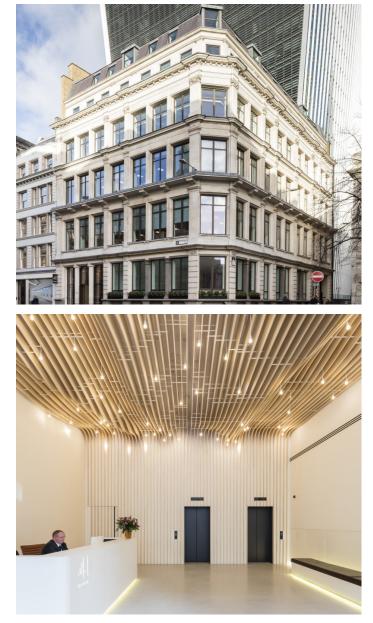

# 41 EASTCHEAP, LONDON EC3

#### DESCRIPTION

41 Eastcheap is a highly specified modern building behind a retained period facade including a new reception, lift lobbies, office floors and WC's designed by Ben Adams Architects.

#### LOCATION

41 Eastcheap occupies a prominent corner position adjacent to the 'Walkie Talkie' building and is 200 metres south of the Lloyd's Building.

Monument/Bank (Central, Circle, District, Northern, Waterloo & City, DLR), Fenchurch Street (Mainline Rail), Tower Hill (Circle and District), Tower Gateway (DLR) and Liverpool Street (Central, Circle, Metropolitan, Hammersmith & City, Overground, Mainline Rail and Crossrail from Autumn 2019) stations are all within walking distance providing excellent communications.

#### **SPECIFICATION**

- Victorian Portland stone facade.
- Four pipe fan coil air conditioning.
- Fully accessible raised floor.
- Metal tile suspended ceiling.
- Column free, highly flexible floor plates.
- 2.7m floor to ceiling height.
- 2×13 person passenger lifts.
- Manned reception.
- Male, female and disabled WCs.
- Excellent natural light.
- Bicycle storage, locker and shower facilities.