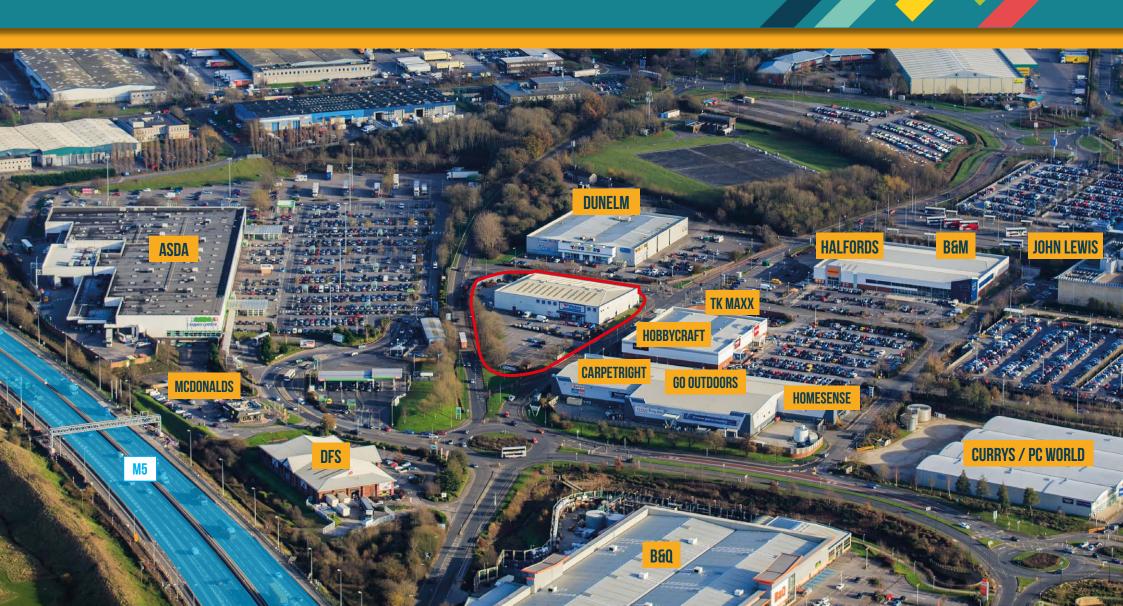

## CRIBBS CAUSEWAY, BRISTOL, BS345TS

Retail units available from 7,000 - 22,743 sq ft Subject to Planning

- Units available from 7,000 22,743 sq ft ground floor subject to planning
- Planning consent open A1 non food. Widening of the consent may be considered
- Located close to Asda, Morrison, B&Q, Homesense, Centaurus Retail Park and Cribbs Causeway Retail Park
- Adjacent to Junction 17 of M5 and The Mall Cribbs Causeway (anchored by John Lewis and M&S)
- 98 car spaces (ratio 1:246)
- Height to eaves circa 6m
- Vacant possession from Wickes October 2018
- New FRI leases, rents on application, subject to vacant possession
- Property Address: Centaurus Road, Cribbs Causeway, Bristol BS345TS