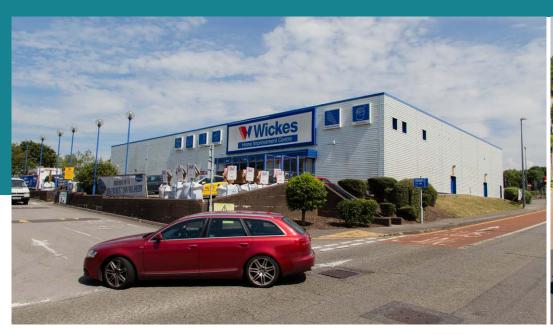

## CRIBBS CAUSEWAY, BRISTOL, BS345TS

Retail units available from 7,000 - 22,743 sq ft Subject to Planning

- Units available from 7,000 22,743 sq ft ground floor subject to planning
- Planning consent open A1 non food. Widening of the consent may be considered
- Located close to Asda, Morrison, B&Q, Homesense, Centaurus Retail Park and Cribbs Causeway Retail Park
- Adjacent to Junction 17 of M5 and The Mall Cribbs Causeway (anchored by John Lewis and M&S)
- 98 car spaces (ratio 1:246)
- Height to eaves circa 6m
- Vacant possession from Wickes October 2018
- New FRI leases, rents on application, subject to vacant possession
- Property Address: Centaurus Road, Cribbs Causeway, Bristol BS345TS