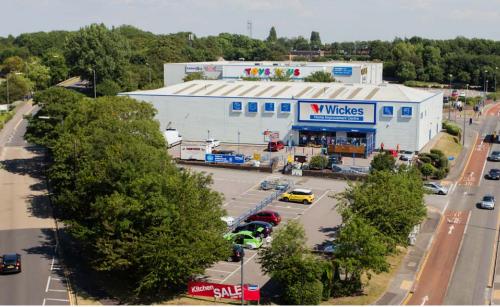

## CRIBBS CAUSEWAY, BRISTOL, BS345TS

Retail units available from 7,000 - 22,743 sq ft Subject to Planning

- Units available from 7,000 22,743 sq ft ground floor subject to planning
- Planning consent open A1 non food. Widening of the consent may be considered
- Located close to Asda, Morrison, B&Q, Homesense, Centaurus Retail Park and Cribbs Causeway Retail Park
- Adjacent to Junction 17 of M5 and The Mall Cribbs Causeway (anchored by John Lewis and M&S)
- 98 car spaces (ratio 1:246)
- Height to eaves circa 6m
- Vacant possession from Wickes October 2018
- New FRI leases, rents on application, subject to vacant possession
- Property Address: Centaurus Road, Cribbs Causeway, Bristol BS345TS