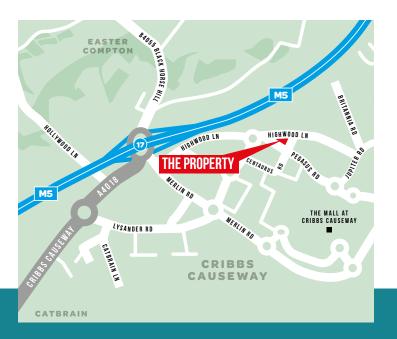

## CRIBBS CAUSEWAY, BRISTOL, BS345TS

Retail units available from 7,000 - 22,743 sq ft Subject to Planning

- Units available from 7,000 22,743 sq ft ground floor subject to planning
- Planning consent open A1 non food. Widening of the consent may be considered
- Located close to Asda, Morrison, B&Q, Homesense, Centaurus Retail Park and Cribbs Causeway Retail Park
- Adjacent to Junction 17 of M5 and The Mall Cribbs Causeway (anchored by John Lewis and M&S)
- 98 car spaces (ratio 1:246)
- Height to eaves circa 6m
- Vacant possession from Wickes October 2018
- New FRI leases, rents on application, subject to vacant possession
- Property Address: Centaurus Road, Cribbs Causeway, Bristol BS345TS