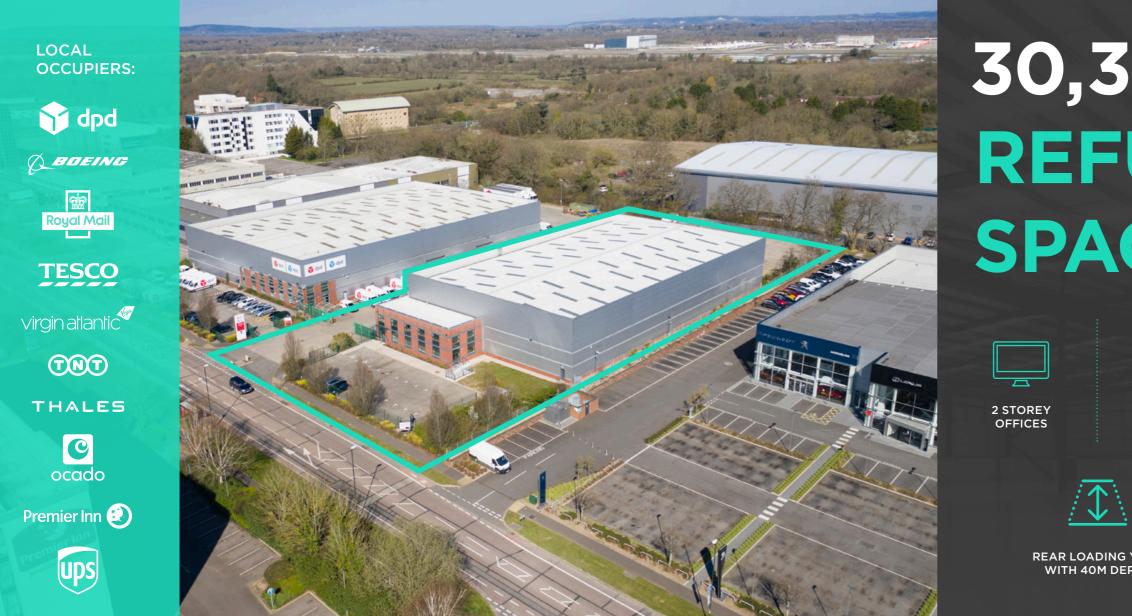

## **VALOR PARK** GATWICK30

PRIME SOUTH EAST URBAN LOGISTICS ESTATE FULLY REFURBISHED SECURE DETACHED INDUSTRIAL / WAREHOUSE UNIT WITH DOCK LOADING. 30,395 SQ FT (2,823 SQ M) - TO LET

| ACCOMMODATION       | SQ FT  | SQ M  |
|---------------------|--------|-------|
| Warehouse           | 27,054 | 2,513 |
| Offices (GF and FF) | 3,341  | 310   |
| Total               | 30,395 | 3,049 |

## LOCATION

Situated in a highly prominent position on Fleming Way, one of the major thoroughfares on Manor Royal Business Park within close proximity to the M25 and M23. Crawley is one of the principal commercial centres in west Sussex. The town is strategically located approximately 32 miles (51 km) south of central London, 23 miles (37 km) north of Brighton, 27 miles (43 km) south east of Guildford and 4 miles (6 km) south of Gatwick airport.

| MAIN ROADS | MILES |
|------------|-------|
| M23 J10    | 2.4   |
| A23        | 4.5   |
| A22        | 8     |
| M25 J7     | 12    |
| M3 J2      | 35    |
|            |       |

| PORTS               | MILES      |
|---------------------|------------|
| PORTSMOUTH          | 58         |
| SOUTHAMPTON         | 73         |
| DOVER               | 82         |
|                     |            |
| AIRPORTS            | MILES      |
| AIRPORTS<br>GATWICK | MILES<br>4 |