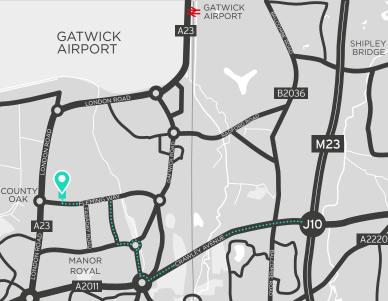

## LOCATION

Situated in a highly prominent position on Fleming Way, one of the major thoroughfares on Manor Royal Business Park within close proximity to the M25 and M23. Crawley is one of the principal commercial centres in west Sussex. The town is strategically located approximately 32 miles (51 km) south of central London, 23 miles (37 km) north of Brighton, 27 miles (43 km) south east of Guildford and 4 miles (6 km) south of Gatwick airport.

| MAIN ROADS | MILES |
|------------|-------|
| M23 J10    | 2.4   |
| A23        | 4.5   |
| A22        | 8     |
| M25 J7     | 12    |
| M3 J2      | 35    |
|            |       |

| PORTS               | MILES      |
|---------------------|------------|
| PORTSMOUTH          | 58         |
| SOUTHAMPTON         | 73         |
| DOVER               | 82         |
|                     |            |
| AIRPORTS            | MILES      |
| AIRPORTS<br>GATWICK | MILES<br>4 |