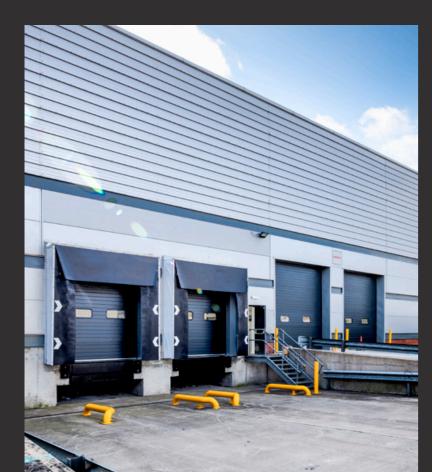

## **VALOR PARK** GATWICK30

PRIME SOUTH EAST URBAN LOGISTICS ESTATE FULLY REFURBISHED SECURE DETACHED INDUSTRIAL / WAREHOUSE UNIT WITH DOCK LOADING. 30,395 SQ FT (2,823 SQ M) - TO LET

| ACCOMMODATION       | SQ FT  | SQ M  |
|---------------------|--------|-------|
| Warehouse           | 27,054 | 2,513 |
| Offices (GF and FF) | 3,341  | 310   |
| Total               | 30,395 | 3,049 |