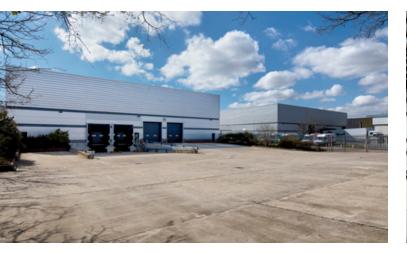

## **VALOR PARK** GATWICK30

PRIME SOUTH EAST URBAN LOGISTICS ESTATE FULLY REFURBISHED SECURE DETACHED INDUSTRIAL / WAREHOUSE UNIT WITH DOCK LOADING. 30,395 SQ FT (2,823 SQ M) - TO LET

| ACCOMMODATION       | SQ FT  | SQ M  |
|---------------------|--------|-------|
| Warehouse           | 27,054 | 2,513 |
| Offices (GF and FF) | 3,341  | 310   |
| Total               | 30,395 | 3,049 |

## LOCATION

Situated in a highly prominent position on Fleming Way, one of the major thoroughfares on Manor Royal Business Park within close proximity to the M25 and M23. Crawley is one of the principal commercial centres in west Sussex. The town is strategically located approximately 32 miles (51 km) south of central London, 23 miles (37 km) north of Brighton, 27 miles (43 km) south east of Guildford and 4 miles (6 km) south of Gatwick airport.