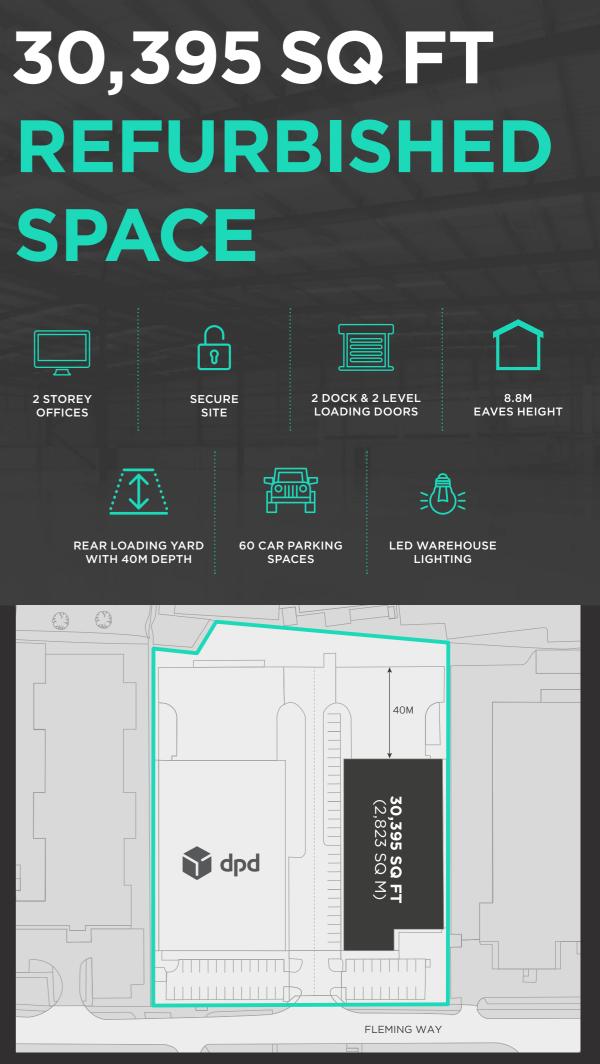

## **VALOR PARK** GATWICK30

PRIME SOUTH EAST URBAN LOGISTICS ESTATE FULLY REFURBISHED SECURE DETACHED INDUSTRIAL / WAREHOUSE UNIT WITH DOCK LOADING. 30,395 SQ FT (2,823 SQ M) - TO LET

| ACCOMMODATION       | SQ FT  | SQ M  |
|---------------------|--------|-------|
| Warehouse           | 27,054 | 2,513 |
| Offices (GF and FF) | 3,341  | 310   |
| Total               | 30,395 | 3,049 |