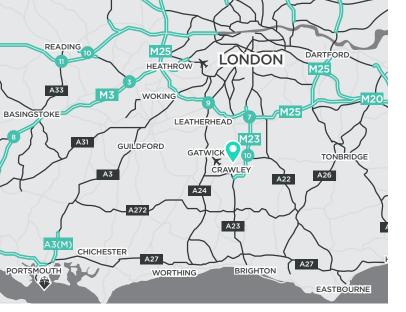

## LOCATION

Situated in a highly prominent position on Fleming Way, one of the major thoroughfares on Manor Royal Business Park within close proximity to the M25 and M23. Crawley is one of the principal commercial centres in west Sussex. The town is strategically located approximately 32 miles (51 km) south of central London, 23 miles (37 km) north of Brighton, 27 miles (43 km) south east of Guildford and 4 miles (6 km) south of Gatwick airport.

| MAIN ROADS | MILES |
|------------|-------|
| M23 J10    | 2.4   |
| A23        | 4.5   |
| A22        | 8     |
| M25 J7     | 12    |
| M3 J2      | 35    |
|            |       |

| PORTS               | MILES      |
|---------------------|------------|
| PORTSMOUTH          | 58         |
| SOUTHAMPTON         | 73         |
| DOVER               | 82         |
|                     |            |
| AIRPORTS            | MILES      |
| AIRPORTS<br>GATWICK | MILES<br>4 |