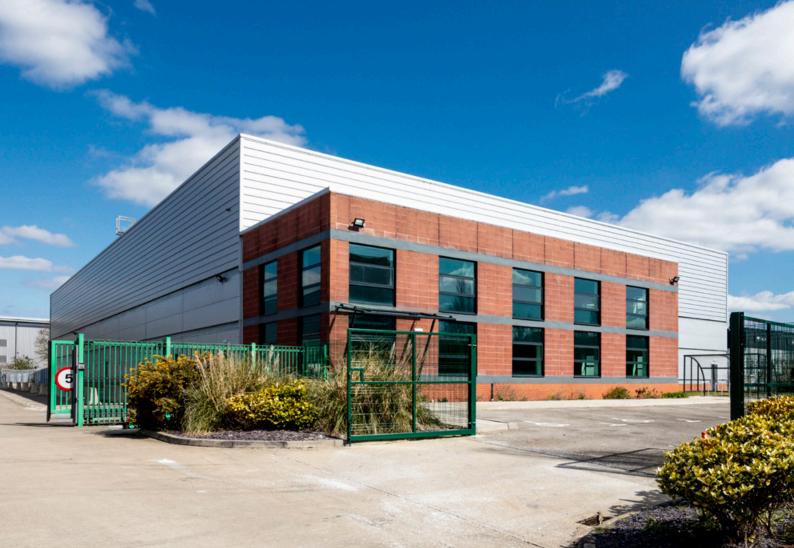

## **VALOR PARK** GATWICK30

PRIME SOUTH EAST URBAN LOGISTICS ESTATE FULLY REFURBISHED SECURE DETACHED INDUSTRIAL / WAREHOUSE UNIT WITH DOCK LOADING. 30,395 SQ FT (2,823 SQ M) - TO LET

| ACCOMMODATION       | SQ FT  | SQ M  |
|---------------------|--------|-------|
| Warehouse           | 27,054 | 2,513 |
| Offices (GF and FF) | 3,341  | 310   |
| Total               | 30,395 | 3,049 |

## LOCATION

Situated in a highly prominent position on Fleming Way, one of the major thoroughfares on Manor Royal Business Park within close proximity to the M25 and M23. Crawley is one of the principal commercial centres in west Sussex. The town is strategically located approximately 32 miles (51 km) south of central London, 23 miles (37 km) north of Brighton, 27 miles (43 km) south east of Guildford and 4 miles (6 km) south of Gatwick airport.