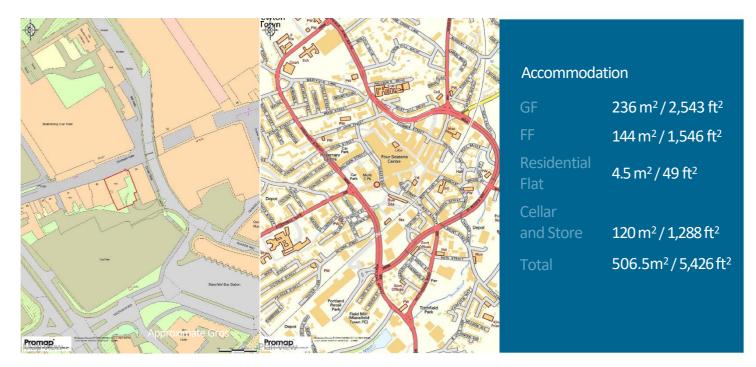

# FULLY REFURBISHED FORMER PUB/NIGHT CLUB

506.5 m<sup>2</sup> (5,426 ft<sup>2</sup>)

Approximate Net Internal Area

#### Location

The premises are located in the pedestrianised area of Stockwell Gate and situated close to the southern entrance of the Four Seasons Shopping Centre.

Mansfield itself is located approximately 20 miles north of Nottingham City Centre and 15 miles to the south-east of Chesterfield Town Centre.

# Description

The premises are of brickwork construction underneath a pitched tiled roof and comprise of two storeys and a cellar.

Internally, the premises comprise a cellar/store, trading area at ground and first floor level, with the addition of a residential flat providing living accommodation with a lounge, kitchen and bathroom to the first floor.