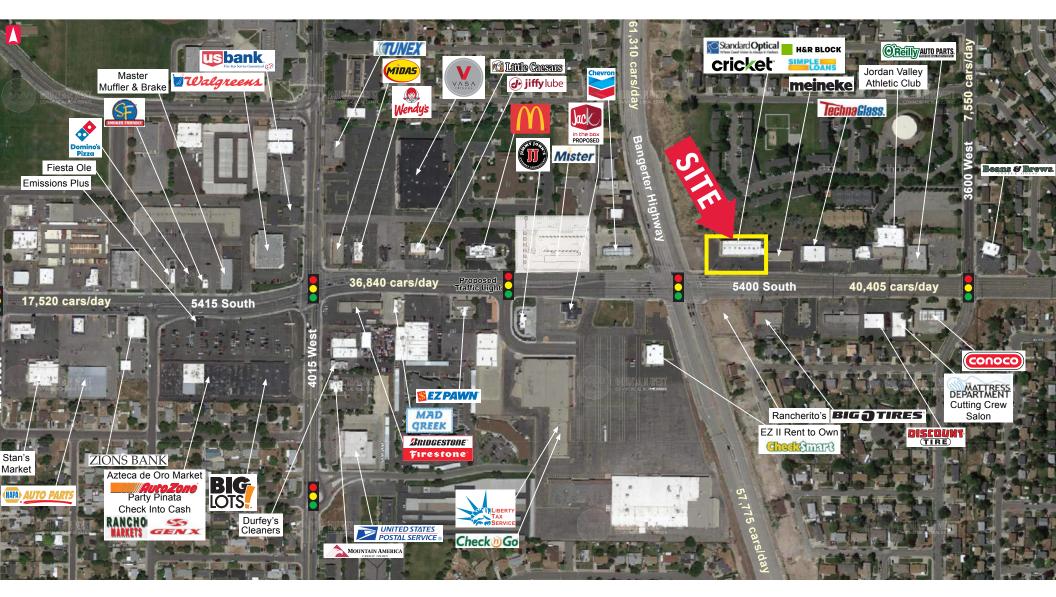

### FOR LEASE PROPERTY SPECS

- 1,200 SF Available
- \$18.00 PSF NNN
- New Facade
- High Traffic Road: 40,405 cars/day on 5400 South
- Strong Demographics in Area
- Strong Synergistic Area

| DEMOGRATINGS                |          | O IVIILEO | O MILLO  |
|-----------------------------|----------|-----------|----------|
| POPULATION                  |          |           |          |
| 2017 ESTIMATED POPULATION   | 21,380   | 172,778   | 368,744  |
| 2022 PROJECTED POPULATION   | 22,004   | 179,849   | 387,974  |
| HOUSEHOLDS                  |          |           |          |
| 2017 ESTIMATED HOUSEHOLDS   | 6,161    | 50,408    | 109,204  |
| 2022 PROJECTED HOUSEHOLDS   | 6,321    | 52,368    | 114,753  |
| INCOME                      |          |           |          |
| 2017 EST. AVERAGE HH INCOME | \$68,857 | \$75,140  | \$72,344 |
| 2017 EST. MEDIAN HH INCOME  | \$59,055 | \$62,313  | \$59,787 |
| 2017 EST. PER CAPITA INCOME | \$19,804 | \$21,943  | \$21,636 |