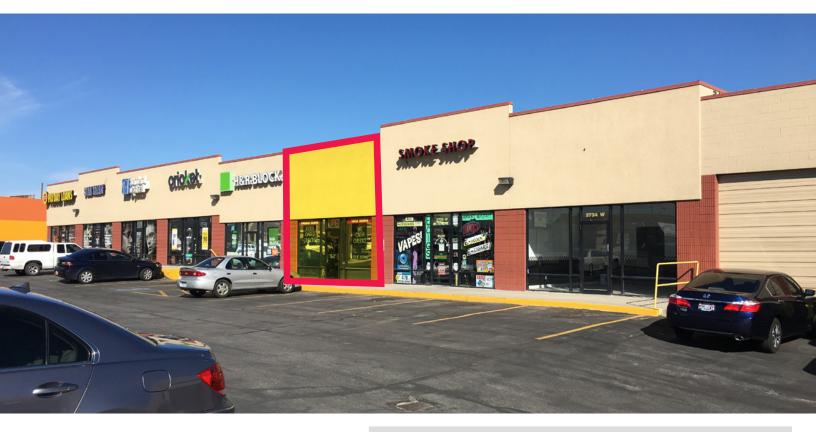

### FOR LEASE PROPERTY SPECS

- 1,200 SF Available
- \$18.00 PSF NNN
- New Facade
- High Traffic Road: 40,405 cars/day on 5400 South
- Strong Demographics in Area
- Strong Synergistic Area

| DEMOGRATINGS                |          | O IVIILEO | O MILLO  |
|-----------------------------|----------|-----------|----------|
| POPULATION                  |          |           |          |
| 2017 ESTIMATED POPULATION   | 21,380   | 172,778   | 368,744  |
| 2022 PROJECTED POPULATION   | 22,004   | 179,849   | 387,974  |
| HOUSEHOLDS                  |          |           |          |
| 2017 ESTIMATED HOUSEHOLDS   | 6,161    | 50,408    | 109,204  |
| 2022 PROJECTED HOUSEHOLDS   | 6,321    | 52,368    | 114,753  |
| INCOME                      |          |           |          |
| 2017 EST. AVERAGE HH INCOME | \$68,857 | \$75,140  | \$72,344 |
| 2017 EST. MEDIAN HH INCOME  | \$59,055 | \$62,313  | \$59,787 |
| 2017 EST. PER CAPITA INCOME | \$19,804 | \$21,943  | \$21,636 |