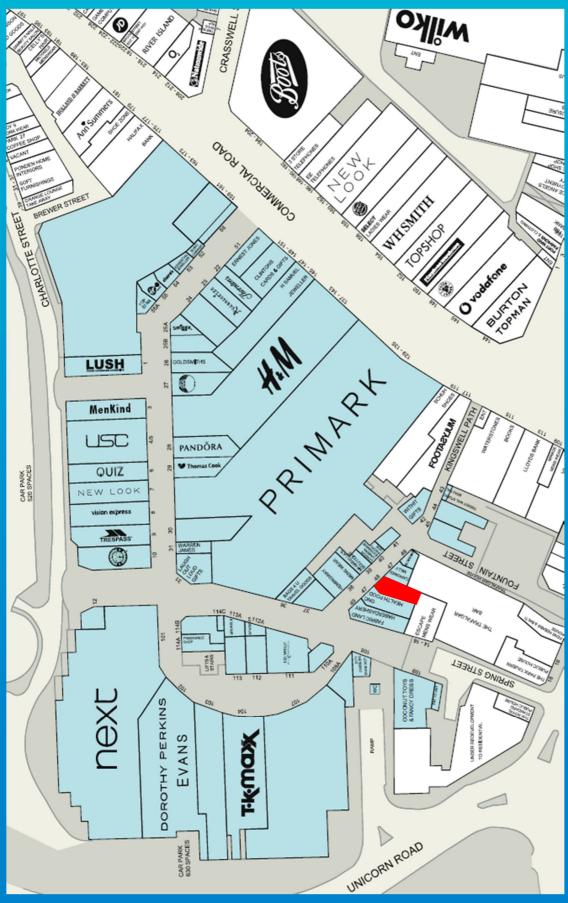

#### Location

The Cascades, is the predominant shopping centre in Portsmouth City Centre, anchored by **Primark**, **H&M**, **Next**. On average the centre receives 192,000 visitors per week, served by in excess of 1,000 adjacent car parking spaces.

The subject unit is well positioned on Kingswell Path adjacent to **GNC** and opposite **Hemmingway Menswear**. Other retailers close by include **Footasylum** and **London Camera Exchange**.