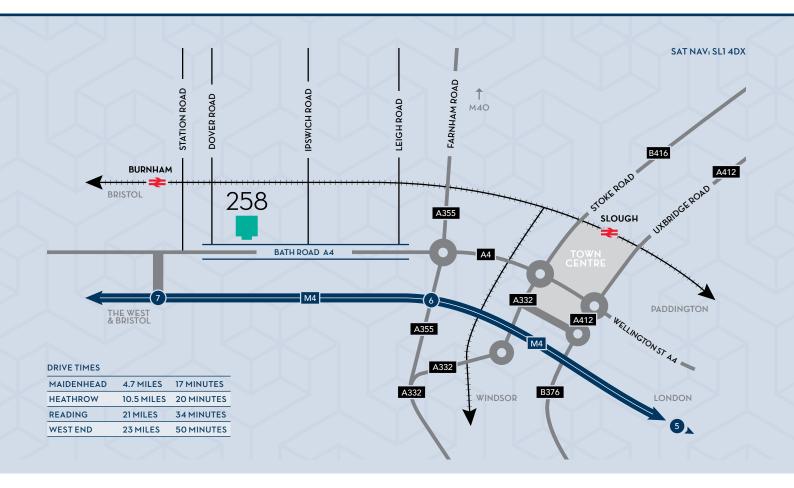

# **GROUND FLOOR PLAN**

258 Bath Road is prominently situated with easy access to both junction 6 and 7 of the M4 and Slough Town Centre is close by. Heathrow airport is 20 minutes away giving you truly global access.