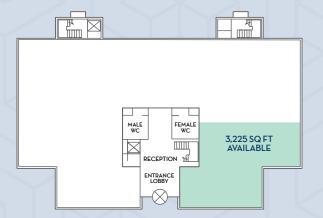

# **GROUND FLOOR PLAN**

258 Bath Road is prominently situated with easy access to both junction 6 and 7 of the M4 and Slough Town Centre is close by. Heathrow airport is 20 minutes away giving you truly global access.

# **SPECIFICATION**

- Full access raised floor
- Suspended ceiling
- Air conditioning
- LED lighting
- Male and female WC and shower facilities
- Parking ratio 1:288 sq ft
- Targeting EPC rating B