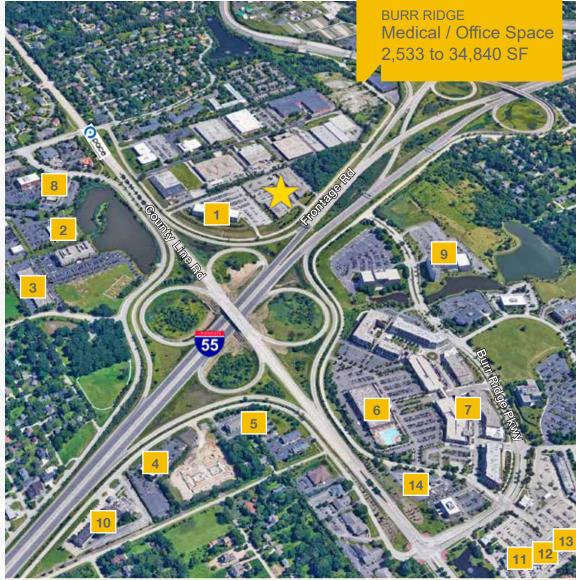

## MEDICAL OFFICE SPACE FOR LEASE EXPERIENCED MOTIVATED OWNERSHIP

**High Ridge Park** is a well positioned 2-building, single-story office complex comprised of 6860 and 6880 N Frontage Road in Burr Ridge, Illinois.

The buildings have a high profile location with I-55 frontage and immediate access to I-55 via Joliet Road. Additionally, the buildings have great accessibility to I-294 and County Line Road.

The buildings are located in the affluent Village of Burr Ridge and feature new construction.

- Major renovations taking place at High Ridge Park include facade upgrades, new monument signage with I-55 visibility and updated landscaping
- Spaces are available from 2,533 to 34,840 square feet
- Abundant parking (8 / 1,000 SF)
- Expanded window lines
- Building signage available with I-55 exposure
- Proximity to Burr Ridge Village Center, County Line Square, daycare and many dining, shopping and business services
- Prime location with immediate access to the I-55 / I-294 interchange