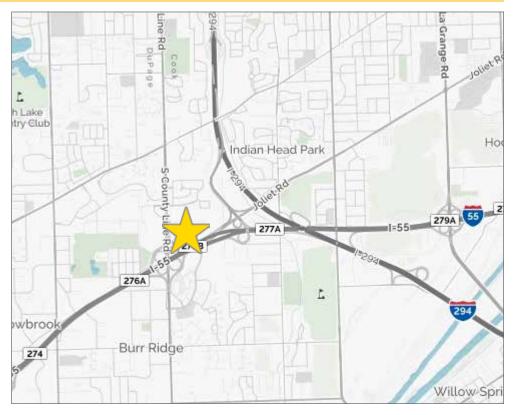

The buildings have a high profile location with I-55 frontage and immediate access to I-55 via Joliet Road. Additionally, the buildings have great accessibility to I-294 and County Line Road.

The buildings are located in the affluent Village of Burr Ridge and feature new construction.