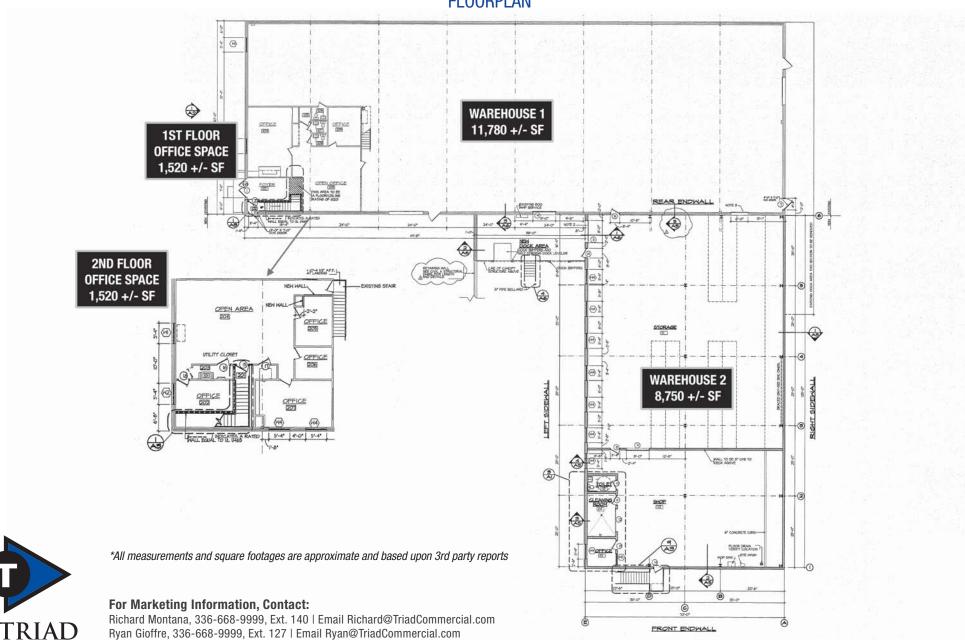

## 23,476 +/- SF OFFICE / WAREHOUSE

## Property Information / Highlights

Total SF: 23,476 +/- SF

2,880 +/- 2-Story Office 20,596 +/- Warehouse

Site Area: 1.54 +/- Acres securely fenced with electric gate access

Year Built: 1966 (addition completed in 1999)

Zoning: LI - Light Industrial

Ceiling Height: Eave Height: 14' – 17'4" +/-

Center: 14'10" – 23'7" +/-

Roof: Metal

Lighting: LED

Electrical: 208V, 220 AMPS

460V, Phase 3

Utilities: Electrical: Duke Power

Water / Sewer: City of Greensboro Gas: Piedmont Natural Gas

Dock Doors: Two (2) 8' x 12'

One (1) 10' x 10'

Drive-In: One (1) 12' x 14'

Sales Price: \$995,000

Lease Rate: TBD

All measurements and square footages are approximate and based upon 3rd party reports