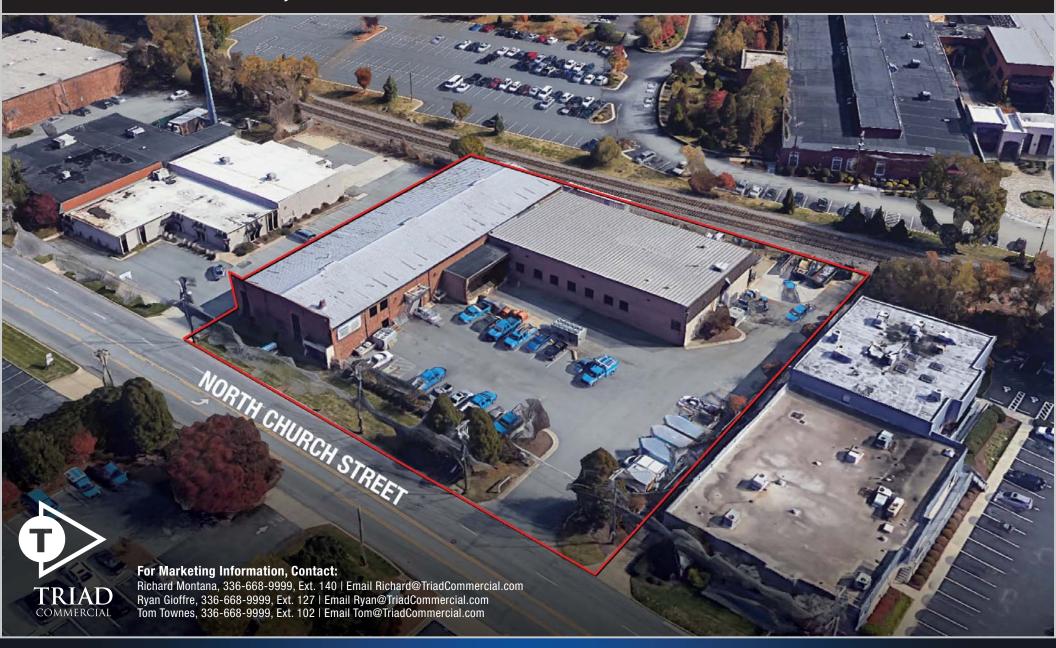

## 1916 N. Church Street

## For Marketing Information, Contact:

Richard Montana, 336-668-9999, Ext. 140 | Email Richard@TriadCommercial.com Ryan Gioffre, 336-668-9999, Ext. 127 | Email Ryan@TriadCommercial.com Tom Townes, 336-668-9999, Ext. 102 | Email Tom@TriadCommercial.com

## Property Information / Highlights

Total SF: 23,476 +/- SF

2,880 +/- 2-Story Office 20,596 +/- Warehouse

Site Area: 1.54 +/- Acres securely fenced with electric gate access

Year Built: 1966 (addition completed in 1999)