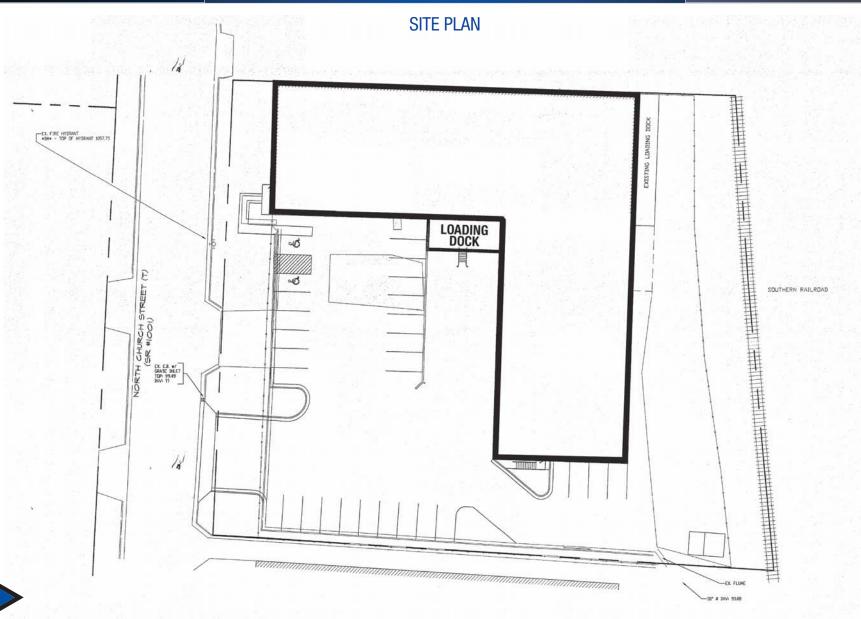

## Property Information / Highlights

Total SF: 23,476 +/- SF

2,880 +/- 2-Story Office 20,596 +/- Warehouse

Site Area: 1.54 +/- Acres securely fenced with electric gate access

Year Built: 1966 (addition completed in 1999)

Zoning: LI - Light Industrial

Ceiling Height: Eave Height: 14' – 17'4" +/-

Center: 14'10" – 23'7" +/-

Roof: Metal

Lighting: LED

Electrical: 208V, 220 AMPS

460V, Phase 3

Utilities: Electrical: Duke Power

Water / Sewer: City of Greensboro Gas: Piedmont Natural Gas

Dock Doors: Two (2) 8' x 12'

One (1) 10' x 10'

Drive-In: One (1) 12' x 14'

Sales Price: \$995,000

Lease Rate: TBD

All measurements and square footages are approximate and based upon 3rd party reports