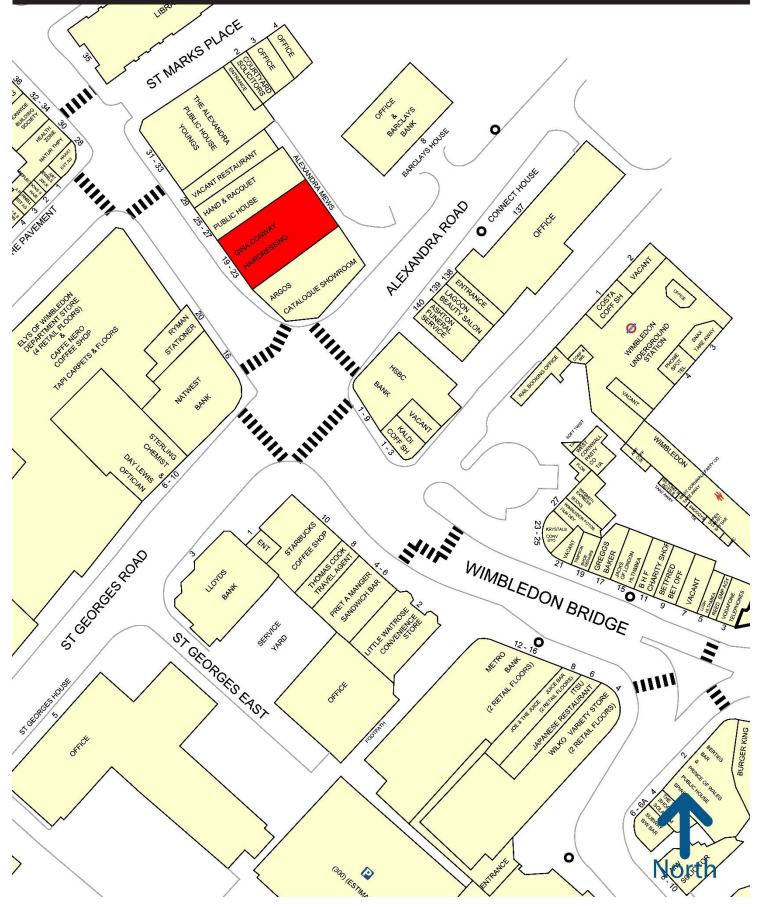

### LOCATION

The premises are located in a prominent position in Wimbledon and only 1 minute walk from Wimbledon Station. Nearby occupiers include Argos, Elys Department Store, Natwest, HSBC and Starbucks.

Goad Digital Plans are for identification only and not to be scaled as a working drawing and are based upon the Ordnance SurveyMap with the permission of The Controller of Her Majesty's Stationary Office © Crown Copyright 39954X. No part of this plan may be entered into an electronic retrieval system without agent. Gooch Cunliffe Whale LLP. Registered in England No. OC376010. Registered office: 30 City Road, London EC1Y 2A8.