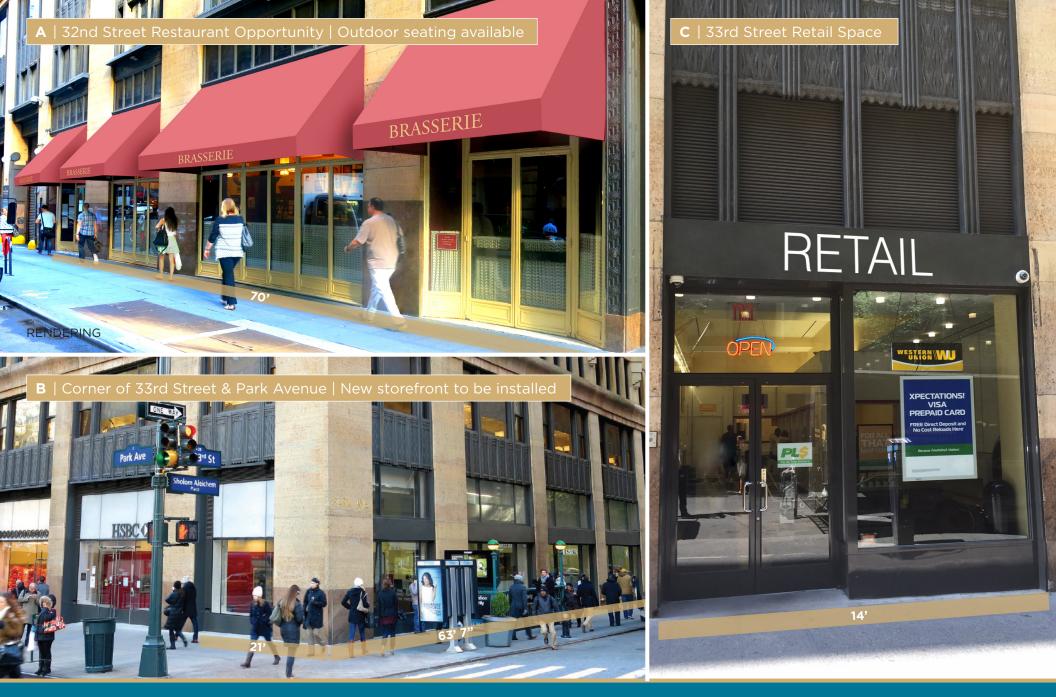

32nd St. 70'

- High-end restaurants
- Vented
- New Storefronts to be installed
- Tenant allowance available
- Outdoor seating

## SPACE B - PARK AVE.

| Ground Floor | 1,341 SF | Park Ave. 21'   | Non-vented food    |
|--------------|----------|-----------------|--------------------|
| Basement     | 484 SF   | 33rd St. 63' 7" | dry use, no coffee |
| Total        | 1825 SF  |                 |                    |

#### SPACE C - 33RD ST.

Ground 1,873 SF 33rd St. 14' Dry uses, spa, medical & fitness