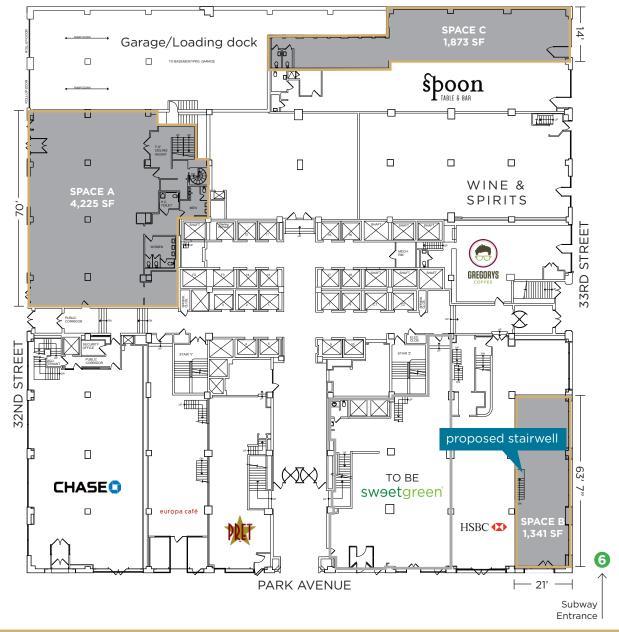

SIZE FRONTAGE COMMENTS

| SPA | CE  | Λ _        | 321 | VID. | CT         |
|-----|-----|------------|-----|------|------------|
| JFA | UE. | <b>A</b> - | 321 | Y D  | <b>91.</b> |

| Mezz. (Kitchen) | 2,524 | SF |
|-----------------|-------|----|
| Ground          | 4,225 | SF |
| Basement        | 1,032 | SF |
| Mech. Mezz.     | 713   | SF |
| Total           | 8,494 | SF |

32nd St. 70'

- High-end restaurants
- Vented
- New Storefronts to be installed
- Tenant allowance available
- Outdoor seating

## SPACE B - PARK AVE.

| Ground Floor | 1,341 SF | Park Ave. 21'   | Non-vented food    |
|--------------|----------|-----------------|--------------------|
| Basement     | 484 SF   | 33rd St. 63' 7" | dry use, no coffee |
| Total        | 1825 SF  |                 |                    |

#### SPACE C - 33RD ST.

Ground 1,873 SF 33rd St. 14' Dry uses, spa, medical & fitness