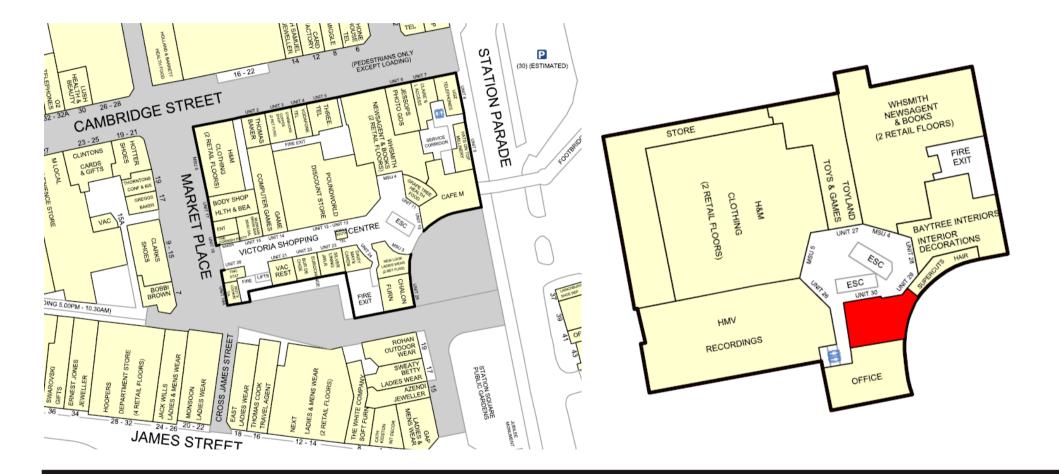

### **UNIT 30 - VICTORIA SHOPPING CENTRE - HARROGATE HG1 1AE**

Goad Digital Plans are for identification only and not to be scaled as a working drawing and are based upon the Ordnance Survey Map with the permission of The Controller of Her Majesty's Stationary Office © Crown Copyright 39954X. No part of this plan may be entered into an electronic retrieval system without prior consent of the publisher. Experian, Goad House, Salisbury Square, Hartfield, Hertfordshire AL9-5BJ. Tel: 01707 636901 Fax: 01707 636907.